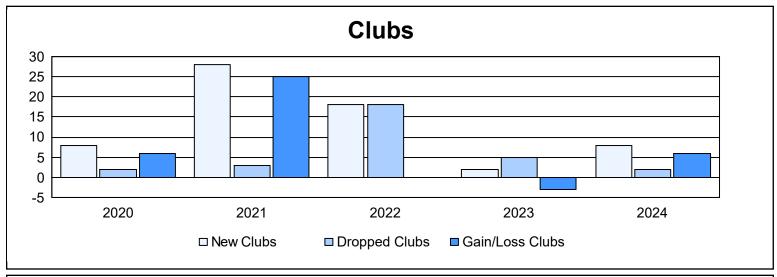

District 3233 C As of June 2024 Cumulative

| Year      | New<br>Clubs | Dropped<br>Clubs | Gain/<br>Loss<br>Clubs | New<br>Members | Charter<br>Members | Reinstate<br>Members | Transfer<br>Members | Total<br>Member<br>Added | Total<br>Members<br>Dropped | Gain/<br>Loss<br>Members |
|-----------|--------------|------------------|------------------------|----------------|--------------------|----------------------|---------------------|--------------------------|-----------------------------|--------------------------|
| 2019-2020 | 8            | 2                | 6                      | 147            | 165                | 116                  | 3                   | 431                      | 634                         | -203                     |
| 2020-2021 | 28           | 3                | 25                     | 454            | 440                | 75                   | 10                  | 979                      | 539                         | 440                      |
| 2021-2022 | 18           | 18               | 0                      | 344            | 537                | 95                   | 14                  | 990                      | 1,112                       | -122                     |
| 2022-2023 | 2            | 5                | -3                     | 268            | 109                | 75                   | 22                  | 474                      | 621                         | -147                     |
| 2023-2024 | 8            | 2                | 6                      | 268            | 199                | 44                   | 10                  | 521                      | 515                         | 6                        |
| Average   | 13           | 6                | 7                      | 296            | 290                | 81                   | 12                  | 679                      | 684                         | -5                       |