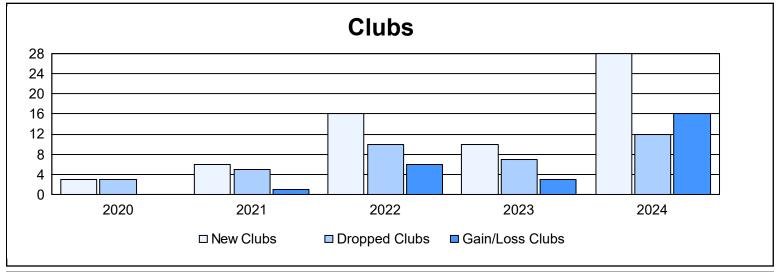

District 3234H2 As of June 2024 Cumulative

| Year      | New<br>Clubs | Dropped<br>Clubs | Gain/<br>Loss<br>Clubs | New<br>Members | Charter<br>Members | Reinstate<br>Members | Transfer<br>Members | Total<br>Member<br>Added | Total<br>Members<br>Dropped | Gain/<br>Loss<br>Members |
|-----------|--------------|------------------|------------------------|----------------|--------------------|----------------------|---------------------|--------------------------|-----------------------------|--------------------------|
| 2019-2020 | 3            | 3                | 0                      | 225            | 150                | 45                   | 90                  | 510                      | 811                         | -301                     |
| 2020-2021 | 6            | 5                | 1                      | 433            | 225                | 103                  | 34                  | 795                      | 654                         | 141                      |
| 2021-2022 | 16           | 10               | 6                      | 511            | 435                | 98                   | 11                  | 1,055                    | 762                         | 293                      |
| 2022-2023 | 10           | 7                | 3                      | 374            | 305                | 68                   | 49                  | 796                      | 625                         | 171                      |
| 2023-2024 | 28           | 12               | 16                     | 377            | 714                | 30                   | 149                 | 1,270                    | 785                         | 485                      |
| Average   | 13           | 7                | 5                      | 384            | 366                | 69                   | 67                  | 885                      | 727                         | 158                      |