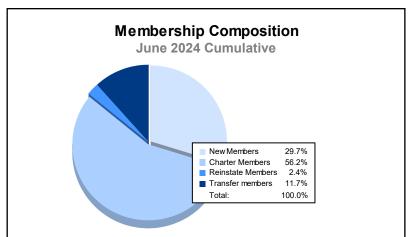

District 3234H2 As of June 2024 Cumulative

| Year      | New<br>Clubs | Dropped<br>Clubs | Gain/<br>Loss<br>Clubs | New<br>Members | Charter<br>Members | Reinstate<br>Members | Transfer<br>Members | Total<br>Member<br>Added | Total<br>Members<br>Dropped | Gain/<br>Loss<br>Members |
|-----------|--------------|------------------|------------------------|----------------|--------------------|----------------------|---------------------|--------------------------|-----------------------------|--------------------------|
| 2019-2020 | 3            | 3                | 0                      | 225            | 150                | 45                   | 90                  | 510                      | 811                         | -301                     |
| 2020-2021 | 6            | 5                | 1                      | 433            | 225                | 103                  | 34                  | 795                      | 654                         | 141                      |
| 2021-2022 | 16           | 10               | 6                      | 511            | 435                | 98                   | 11                  | 1,055                    | 762                         | 293                      |
| 2022-2023 | 10           | 7                | 3                      | 374            | 305                | 68                   | 49                  | 796                      | 625                         | 171                      |
| 2023-2024 | 28           | 12               | 16                     | 377            | 714                | 30                   | 149                 | 1,270                    | 785                         | 485                      |
| Average   | 13           | 7                | 5                      | 384            | 366                | 69                   | 67                  | 885                      | 727                         | 158                      |