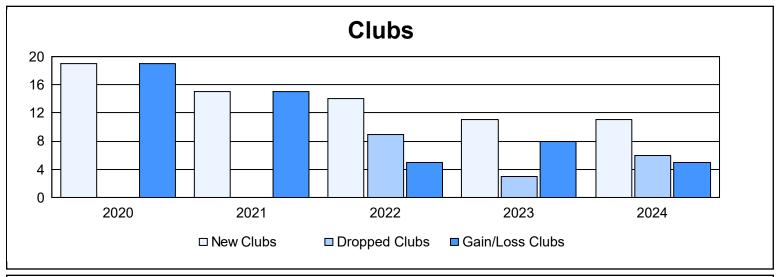

| Year      | New<br>Clubs | Dropped<br>Clubs | Gain/<br>Loss<br>Clubs | New<br>Members | Charter<br>Members | Reinstate<br>Members | Transfer<br>Members | Total<br>Member<br>Added | Total<br>Members<br>Dropped | Gain/<br>Loss<br>Members |
|-----------|--------------|------------------|------------------------|----------------|--------------------|----------------------|---------------------|--------------------------|-----------------------------|--------------------------|
| 2019-2020 | 19           | 0                | 19                     | 1,535          | 516                | 79                   | 14                  | 2,144                    | 676                         | 1,468                    |
| 2020-2021 | 15           | 0                | 15                     | 565            | 464                | 49                   | 5                   | 1,083                    | 1,356                       | -273                     |
| 2021-2022 | 14           | 9                | 5                      | 638            | 412                | 113                  | 10                  | 1,173                    | 1,178                       | -5                       |
| 2022-2023 | 11           | 3                | 8                      | 1,277          | 364                | 152                  | 70                  | 1,863                    | 1,165                       | 698                      |
| 2023-2024 | 11           | 6                | 5                      | 578            | 381                | 455                  | 38                  | 1,452                    | 1,906                       | -454                     |
| Average   | 14           | 4                | 10                     | 919            | 427                | 170                  | 27                  | 1,543                    | 1,256                       | 287                      |