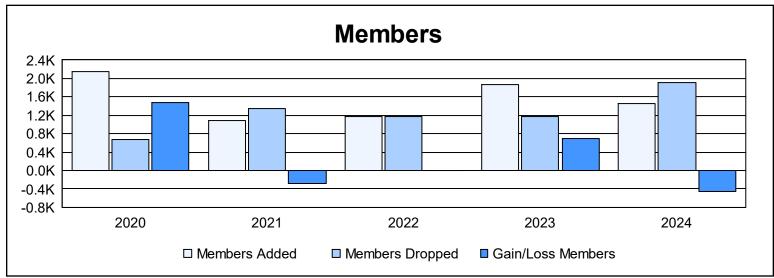

| Year      | New<br>Clubs | Dropped<br>Clubs | Gain/<br>Loss<br>Clubs | New<br>Members | Charter<br>Members | Reinstate<br>Members | Transfer<br>Members | Total<br>Member<br>Added | Total<br>Members<br>Dropped | Gain/<br>Loss<br>Members |
|-----------|--------------|------------------|------------------------|----------------|--------------------|----------------------|---------------------|--------------------------|-----------------------------|--------------------------|
| 2019-2020 | 19           | 0                | 19                     | 1,535          | 516                | 79                   | 14                  | 2,144                    | 676                         | 1,468                    |
| 2020-2021 | 15           | 0                | 15                     | 565            | 464                | 49                   | 5                   | 1,083                    | 1,356                       | -273                     |
| 2021-2022 | 14           | 9                | 5                      | 638            | 412                | 113                  | 10                  | 1,173                    | 1,178                       | -5                       |
| 2022-2023 | 11           | 3                | 8                      | 1,277          | 364                | 152                  | 70                  | 1,863                    | 1,165                       | 698                      |
| 2023-2024 | 11           | 6                | 5                      | 578            | 381                | 455                  | 38                  | 1,452                    | 1,906                       | -454                     |
| Average   | 14           | 4                | 10                     | 919            | 427                | 170                  | 27                  | 1,543                    | 1,256                       | 287                      |