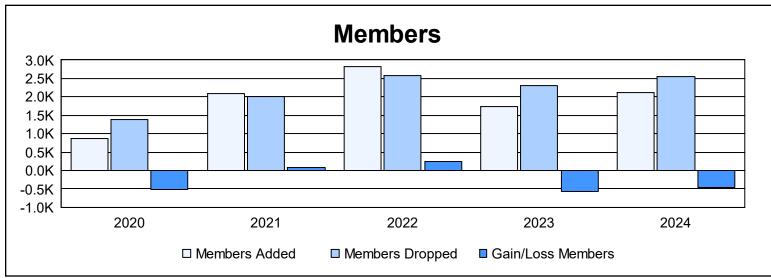

District 324 C

As of June 2024 Cumulative

| Year      | New<br>Clubs | Dropped<br>Clubs | Gain/<br>Loss<br>Clubs | New<br>Members | Charter<br>Members | Reinstate<br>Members | Transfer<br>Members | Total<br>Member<br>Added | Total<br>Members<br>Dropped | Gain/<br>Loss<br>Members |
|-----------|--------------|------------------|------------------------|----------------|--------------------|----------------------|---------------------|--------------------------|-----------------------------|--------------------------|
| 2019-2020 | 5            | 0                | 5                      | 536            | 149                | 172                  | 4                   | 861                      | 1,375                       | -514                     |
| 2020-2021 | 14           | 0                | 14                     | 1,086          | 451                | 533                  | 16                  | 2,086                    | 2,000                       | 86                       |
| 2021-2022 | 22           | 12               | 10                     | 626            | 733                | 1,426                | 26                  | 2,811                    | 2,567                       | 244                      |
| 2022-2023 | 11           | 9                | 2                      | 642            | 415                | 577                  | 100                 | 1,734                    | 2,296                       | -562                     |
| 2023-2024 | 10           | 5                | 5                      | 512            | 355                | 1,190                | 56                  | 2,113                    | 2,564                       | -451                     |
| Average   | 12           | 5                | 7                      | 680            | 421                | 780                  | 40                  | 1,921                    | 2,160                       | -239                     |