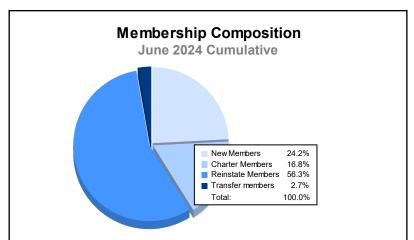

District 324 C

As of June 2024 Cumulative

| Year      | New<br>Clubs | Dropped<br>Clubs | Gain/<br>Loss<br>Clubs | New<br>Members | Charter<br>Members | Reinstate<br>Members | Transfer<br>Members | Total<br>Member<br>Added | Total<br>Members<br>Dropped | Gain/<br>Loss<br>Members |
|-----------|--------------|------------------|------------------------|----------------|--------------------|----------------------|---------------------|--------------------------|-----------------------------|--------------------------|
| 2019-2020 | 5            | 0                | 5                      | 536            | 149                | 172                  | 4                   | 861                      | 1,375                       | -514                     |
| 2020-2021 | 14           | 0                | 14                     | 1,086          | 451                | 533                  | 16                  | 2,086                    | 2,000                       | 86                       |
| 2021-2022 | 22           | 12               | 10                     | 626            | 733                | 1,426                | 26                  | 2,811                    | 2,567                       | 244                      |
| 2022-2023 | 11           | 9                | 2                      | 642            | 415                | 577                  | 100                 | 1,734                    | 2,296                       | -562                     |
| 2023-2024 | 10           | 5                | 5                      | 512            | 355                | 1,190                | 56                  | 2,113                    | 2,564                       | -451                     |
| Average   | 12           | 5                | 7                      | 680            | 421                | 780                  | 40                  | 1,921                    | 2,160                       | -239                     |