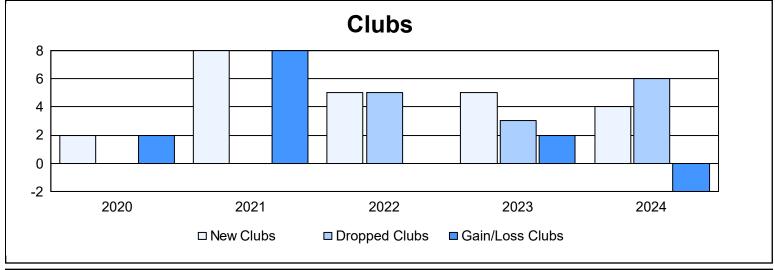

District 324 K

As of June 2024 Cumulative

| Year      | New<br>Clubs | Dropped<br>Clubs | Gain/<br>Loss<br>Clubs | New<br>Members | Charter<br>Members | Reinstate<br>Members | Transfer<br>Members | Total<br>Member<br>Added | Total<br>Members<br>Dropped | Gain/<br>Loss<br>Members |
|-----------|--------------|------------------|------------------------|----------------|--------------------|----------------------|---------------------|--------------------------|-----------------------------|--------------------------|
| 2019-2020 | 2            | 0                | 2                      | 127            | 50                 | 13                   | 6                   | 196                      | 301                         | -105                     |
| 2020-2021 | 8            | 0                | 8                      | 571            | 189                | 9                    | 13                  | 782                      | 294                         | 488                      |
| 2021-2022 | 5            | 5                | 0                      | 390            | 130                | 16                   | 5                   | 541                      | 604                         | -63                      |
| 2022-2023 | 5            | 3                | 2                      | 259            | 128                | 17                   | 22                  | 426                      | 443                         | -17                      |
| 2023-2024 | 4            | 6                | -2                     | 241            | 86                 | 39                   | 9                   | 375                      | 566                         | -191                     |
| Average   | 5            | 3                | 2                      | 318            | 117                | 19                   | 11                  | 464                      | 442                         | 22                       |