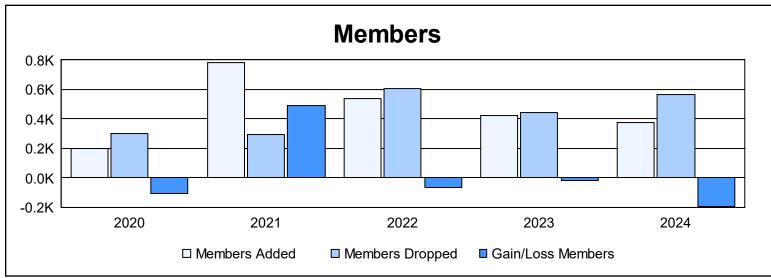

District 324 K

As of June 2024 Cumulative

| Year      | New<br>Clubs | Dropped<br>Clubs | Gain/<br>Loss<br>Clubs | New<br>Members | Charter<br>Members | Reinstate<br>Members | Transfer<br>Members | Total<br>Member<br>Added | Total<br>Members<br>Dropped | Gain/<br>Loss<br>Members |
|-----------|--------------|------------------|------------------------|----------------|--------------------|----------------------|---------------------|--------------------------|-----------------------------|--------------------------|
| 2019-2020 | 2            | 0                | 2                      | 127            | 50                 | 13                   | 6                   | 196                      | 301                         | -105                     |
| 2020-2021 | 8            | 0                | 8                      | 571            | 189                | 9                    | 13                  | 782                      | 294                         | 488                      |
| 2021-2022 | 5            | 5                | 0                      | 390            | 130                | 16                   | 5                   | 541                      | 604                         | -63                      |
| 2022-2023 | 5            | 3                | 2                      | 259            | 128                | 17                   | 22                  | 426                      | 443                         | -17                      |
| 2023-2024 | 4            | 6                | -2                     | 241            | 86                 | 39                   | 9                   | 375                      | 566                         | -191                     |
| Average   | 5            | 3                | 2                      | 318            | 117                | 19                   | 11                  | 464                      | 442                         | 22                       |