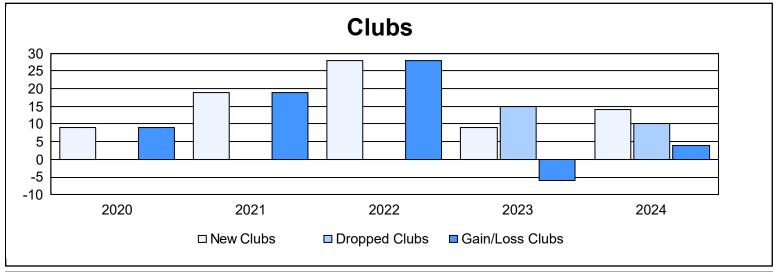

District 325 F

As of June 2024 Cumulative

| Year      | New<br>Clubs | Dropped<br>Clubs | Gain/<br>Loss<br>Clubs | New<br>Members | Charter<br>Members | Reinstate<br>Members | Transfer<br>Members | Total<br>Member<br>Added | Total<br>Members<br>Dropped | Gain/<br>Loss<br>Members |
|-----------|--------------|------------------|------------------------|----------------|--------------------|----------------------|---------------------|--------------------------|-----------------------------|--------------------------|
| 2019-2020 | 9            | 0                | 9                      | 171            | 262                | 16                   | 0                   | 449                      | 570                         | -121                     |
| 2020-2021 | 19           | 0                | 19                     | 430            | 449                | 30                   | 2                   | 911                      | 348                         | 563                      |
| 2021-2022 | 28           | 0                | 28                     | 450            | 685                | 26                   | 8                   | 1,169                    | 660                         | 509                      |
| 2022-2023 | 9            | 15               | -6                     | 464            | 303                | 38                   | 34                  | 839                      | 807                         | 32                       |
| 2023-2024 | 14           | 10               | 4                      | 519            | 355                | 53                   | 4                   | 931                      | 1,029                       | -98                      |
| Average   | 16           | 5                | 11                     | 407            | 411                | 33                   | 10                  | 860                      | 683                         | 177                      |