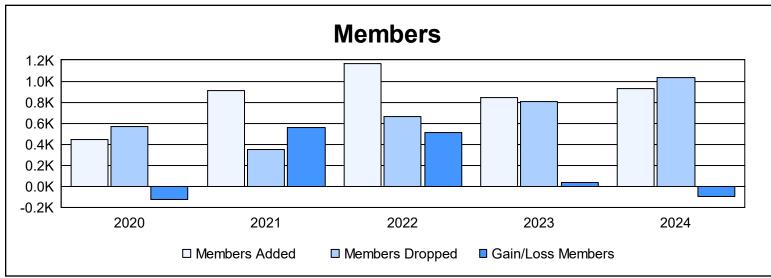

District 325 F

As of June 2024 Cumulative

| Year      | New<br>Clubs | Dropped<br>Clubs | Gain/<br>Loss<br>Clubs | New<br>Members | Charter<br>Members | Reinstate<br>Members | Transfer<br>Members | Total<br>Member<br>Added | Total<br>Members<br>Dropped | Gain/<br>Loss<br>Members |
|-----------|--------------|------------------|------------------------|----------------|--------------------|----------------------|---------------------|--------------------------|-----------------------------|--------------------------|
| 2019-2020 | 9            | 0                | 9                      | 171            | 262                | 16                   | 0                   | 449                      | 570                         | -121                     |
| 2020-2021 | 19           | 0                | 19                     | 430            | 449                | 30                   | 2                   | 911                      | 348                         | 563                      |
| 2021-2022 | 28           | 0                | 28                     | 450            | 685                | 26                   | 8                   | 1,169                    | 660                         | 509                      |
| 2022-2023 | 9            | 15               | -6                     | 464            | 303                | 38                   | 34                  | 839                      | 807                         | 32                       |
| 2023-2024 | 14           | 10               | 4                      | 519            | 355                | 53                   | 4                   | 931                      | 1,029                       | -98                      |
| Average   | 16           | 5                | 11                     | 407            | 411                | 33                   | 10                  | 860                      | 683                         | 177                      |