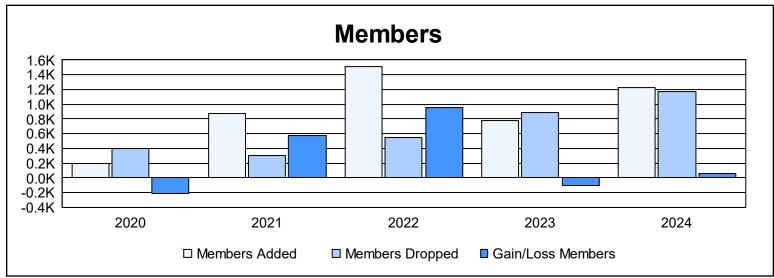

District 325 G As of June 2024 Cumulative

| Year      | New<br>Clubs | Dropped<br>Clubs | Gain/<br>Loss<br>Clubs | New<br>Members | Charter<br>Members | Reinstate<br>Members | Transfer<br>Members | Total<br>Member<br>Added | Total<br>Members<br>Dropped | Gain/<br>Loss<br>Members |
|-----------|--------------|------------------|------------------------|----------------|--------------------|----------------------|---------------------|--------------------------|-----------------------------|--------------------------|
| 2019-2020 | 1            | 0                | 1                      | 153            | 29                 | 11                   | 0                   | 193                      | 403                         | -210                     |
| 2020-2021 | 15           | 0                | 15                     | 437            | 393                | 50                   | 0                   | 880                      | 301                         | 579                      |
| 2021-2022 | 40           | 0                | 40                     | 512            | 955                | 32                   | 6                   | 1,505                    | 550                         | 955                      |
| 2022-2023 | 13           | 3                | 10                     | 355            | 372                | 51                   | 5                   | 783                      | 890                         | -107                     |
| 2023-2024 | 21           | 12               | 9                      | 534            | 486                | 192                  | 12                  | 1,224                    | 1,169                       | 55                       |
| Average   | 18           | 3                | 15                     | 398            | 447                | 67                   | 5                   | 917                      | 663                         | 254                      |