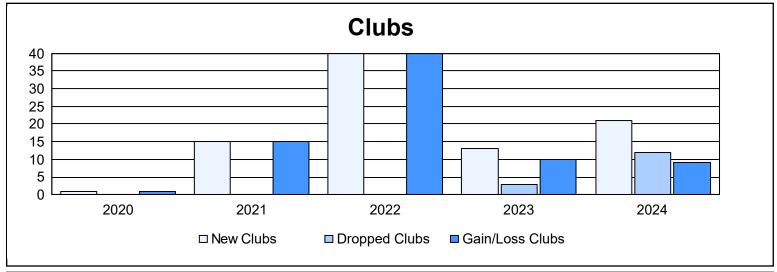

District 325 G As of June 2024 Cumulative

| Year      | New<br>Clubs | Dropped<br>Clubs | Gain/<br>Loss<br>Clubs | New<br>Members | Charter<br>Members | Reinstate<br>Members | Transfer<br>Members | Total<br>Member<br>Added | Total<br>Members<br>Dropped | Gain/<br>Loss<br>Members |
|-----------|--------------|------------------|------------------------|----------------|--------------------|----------------------|---------------------|--------------------------|-----------------------------|--------------------------|
| 2019-2020 | 1            | 0                | 1                      | 153            | 29                 | 11                   | 0                   | 193                      | 403                         | -210                     |
| 2020-2021 | 15           | 0                | 15                     | 437            | 393                | 50                   | 0                   | 880                      | 301                         | 579                      |
| 2021-2022 | 40           | 0                | 40                     | 512            | 955                | 32                   | 6                   | 1,505                    | 550                         | 955                      |
| 2022-2023 | 13           | 3                | 10                     | 355            | 372                | 51                   | 5                   | 783                      | 890                         | -107                     |
| 2023-2024 | 21           | 12               | 9                      | 534            | 486                | 192                  | 12                  | 1,224                    | 1,169                       | 55                       |
| Average   | 18           | 3                | 15                     | 398            | 447                | 67                   | 5                   | 917                      | 663                         | 254                      |