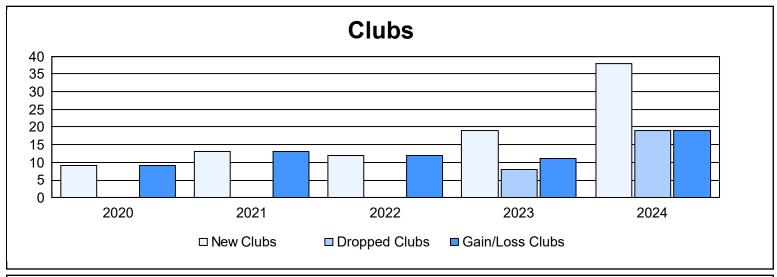

District 325 H As of June 2024 Cumulative

| Year      | New<br>Clubs | Dropped<br>Clubs | Gain/<br>Loss<br>Clubs | New<br>Members | Charter<br>Members | Reinstate<br>Members | Transfer<br>Members | Total<br>Member<br>Added | Total<br>Members<br>Dropped | Gain/<br>Loss<br>Members |
|-----------|--------------|------------------|------------------------|----------------|--------------------|----------------------|---------------------|--------------------------|-----------------------------|--------------------------|
| 2019-2020 | 9            | 0                | 9                      | 113            | 203                | 13                   | 1                   | 330                      | 309                         | 21                       |
| 2020-2021 | 13           | 0                | 13                     | 240            | 330                | 12                   | 0                   | 582                      | 247                         | 335                      |
| 2021-2022 | 12           | 0                | 12                     | 282            | 320                | 24                   | 5                   | 631                      | 433                         | 198                      |
| 2022-2023 | 19           | 8                | 11                     | 244            | 502                | 29                   | 12                  | 787                      | 695                         | 92                       |
| 2023-2024 | 38           | 19               | 19                     | 443            | 856                | 23                   | 11                  | 1,333                    | 865                         | 468                      |
| Average   | 18           | 5                | 13                     | 264            | 442                | 20                   | 6                   | 733                      | 510                         | 223                      |