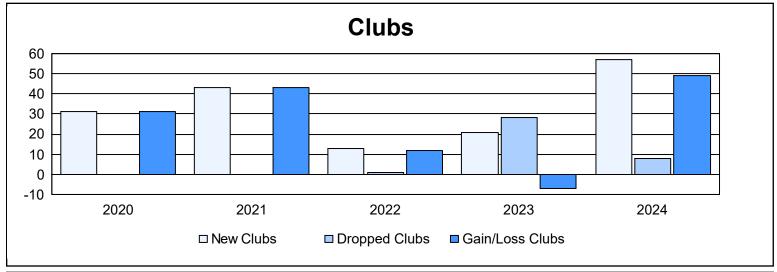

District 325 I As of June 2024 Cumulative

| Year      | New<br>Clubs | Dropped<br>Clubs | Gain/<br>Loss<br>Clubs | New<br>Members | Charter<br>Members | Reinstate<br>Members | Transfer<br>Members | Total<br>Member<br>Added | Total<br>Members<br>Dropped | Gain/<br>Loss<br>Members |
|-----------|--------------|------------------|------------------------|----------------|--------------------|----------------------|---------------------|--------------------------|-----------------------------|--------------------------|
| 2019-2020 | 31           | 0                | 31                     | 202            | 693                | 8                    | 5                   | 908                      | 460                         | 448                      |
| 2020-2021 | 43           | 0                | 43                     | 778            | 1,185              | 34                   | 15                  | 2,012                    | 564                         | 1,448                    |
| 2021-2022 | 13           | 1                | 12                     | 359            | 412                | 31                   | 20                  | 822                      | 1,686                       | -864                     |
| 2022-2023 | 21           | 28               | -7                     | 389            | 495                | 39                   | 5                   | 928                      | 1,005                       | -77                      |
| 2023-2024 | 57           | 8                | 49                     | 663            | 1,192              | 57                   | 13                  | 1,925                    | 538                         | 1,387                    |
| Average   | 33           | 7                | 26                     | 478            | 795                | 34                   | 12                  | 1,319                    | 851                         | 468                      |