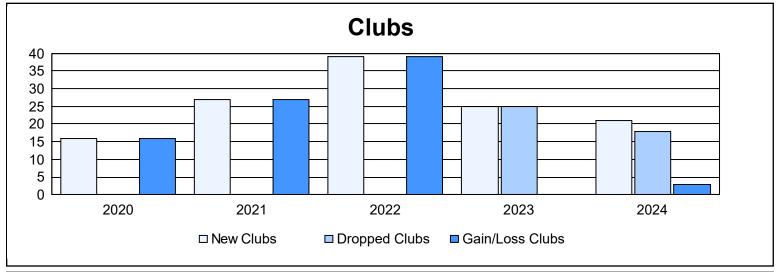

District 325 K

As of June 2024 Cumulative

| Year      | New<br>Clubs | Dropped<br>Clubs | Gain/<br>Loss<br>Clubs | New<br>Members | Charter<br>Members | Reinstate<br>Members | Transfer<br>Members | Total<br>Member<br>Added | Total<br>Members<br>Dropped | Gain/<br>Loss<br>Members |
|-----------|--------------|------------------|------------------------|----------------|--------------------|----------------------|---------------------|--------------------------|-----------------------------|--------------------------|
| 2019-2020 | 16           | 0                | 16                     | 213            | 365                | 9                    | 1                   | 588                      | 358                         | 230                      |
| 2020-2021 | 27           | 0                | 27                     | 498            | 633                | 24                   | 5                   | 1,160                    | 408                         | 752                      |
| 2021-2022 | 39           | 0                | 39                     | 366            | 859                | 10                   | 5                   | 1,240                    | 844                         | 396                      |
| 2022-2023 | 25           | 25               | 0                      | 354            | 564                | 13                   | 6                   | 937                      | 933                         | 4                        |
| 2023-2024 | 21           | 18               | 3                      | 511            | 570                | 71                   | 20                  | 1,172                    | 1,084                       | 88                       |
| Average   | 26           | 9                | 17                     | 388            | 598                | 25                   | 7                   | 1,019                    | 725                         | 294                      |