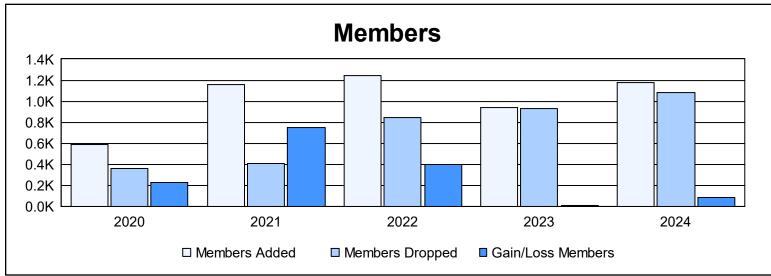

District 325 K

As of June 2024 Cumulative

| Year      | New<br>Clubs | Dropped<br>Clubs | Gain/<br>Loss<br>Clubs | New<br>Members | Charter<br>Members | Reinstate<br>Members | Transfer<br>Members | Total<br>Member<br>Added | Total<br>Members<br>Dropped | Gain/<br>Loss<br>Members |
|-----------|--------------|------------------|------------------------|----------------|--------------------|----------------------|---------------------|--------------------------|-----------------------------|--------------------------|
| 2019-2020 | 16           | 0                | 16                     | 213            | 365                | 9                    | 1                   | 588                      | 358                         | 230                      |
| 2020-2021 | 27           | 0                | 27                     | 498            | 633                | 24                   | 5                   | 1,160                    | 408                         | 752                      |
| 2021-2022 | 39           | 0                | 39                     | 366            | 859                | 10                   | 5                   | 1,240                    | 844                         | 396                      |
| 2022-2023 | 25           | 25               | 0                      | 354            | 564                | 13                   | 6                   | 937                      | 933                         | 4                        |
| 2023-2024 | 21           | 18               | 3                      | 511            | 570                | 71                   | 20                  | 1,172                    | 1,084                       | 88                       |
| Average   | 26           | 9                | 17                     | 388            | 598                | 25                   | 7                   | 1,019                    | 725                         | 294                      |