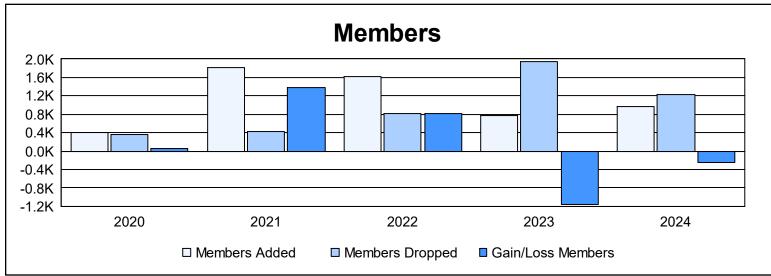

District 325 P

As of June 2024 Cumulative

| Year      | New<br>Clubs | Dropped<br>Clubs | Gain/<br>Loss<br>Clubs | New<br>Members | Charter<br>Members | Reinstate<br>Members | Transfer<br>Members | Total<br>Member<br>Added | Total<br>Members<br>Dropped | Gain/<br>Loss<br>Members |
|-----------|--------------|------------------|------------------------|----------------|--------------------|----------------------|---------------------|--------------------------|-----------------------------|--------------------------|
| 2019-2020 | 10           | 0                | 10                     | 143            | 254                | 9                    | 1                   | 407                      | 355                         | 52                       |
| 2020-2021 | 52           | 0                | 52                     | 509            | 1,284              | 9                    | 3                   | 1,805                    | 415                         | 1,390                    |
| 2021-2022 | 47           | 0                | 47                     | 551            | 1,057              | 11                   | 6                   | 1,625                    | 809                         | 816                      |
| 2022-2023 | 18           | 42               | -24                    | 312            | 423                | 35                   | 1                   | 771                      | 1,934                       | -1,163                   |
| 2023-2024 | 17           | 30               | -13                    | 519            | 388                | 46                   | 24                  | 977                      | 1,218                       | -241                     |
| Average   | 29           | 14               | 14                     | 407            | 681                | 22                   | 7                   | 1,117                    | 946                         | 171                      |