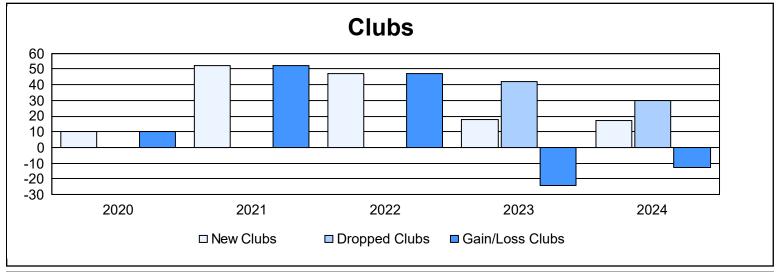

District 325 P

As of June 2024 Cumulative

| Year      | New<br>Clubs | Dropped<br>Clubs | Gain/<br>Loss<br>Clubs | New<br>Members | Charter<br>Members | Reinstate<br>Members | Transfer<br>Members | Total<br>Member<br>Added | Total<br>Members<br>Dropped | Gain/<br>Loss<br>Members |
|-----------|--------------|------------------|------------------------|----------------|--------------------|----------------------|---------------------|--------------------------|-----------------------------|--------------------------|
| 2019-2020 | 10           | 0                | 10                     | 143            | 254                | 9                    | 1                   | 407                      | 355                         | 52                       |
| 2020-2021 | 52           | 0                | 52                     | 509            | 1,284              | 9                    | 3                   | 1,805                    | 415                         | 1,390                    |
| 2021-2022 | 47           | 0                | 47                     | 551            | 1,057              | 11                   | 6                   | 1,625                    | 809                         | 816                      |
| 2022-2023 | 18           | 42               | -24                    | 312            | 423                | 35                   | 1                   | 771                      | 1,934                       | -1,163                   |
| 2023-2024 | 17           | 30               | -13                    | 519            | 388                | 46                   | 24                  | 977                      | 1,218                       | -241                     |
| Average   | 29           | 14               | 14                     | 407            | 681                | 22                   | 7                   | 1,117                    | 946                         | 171                      |