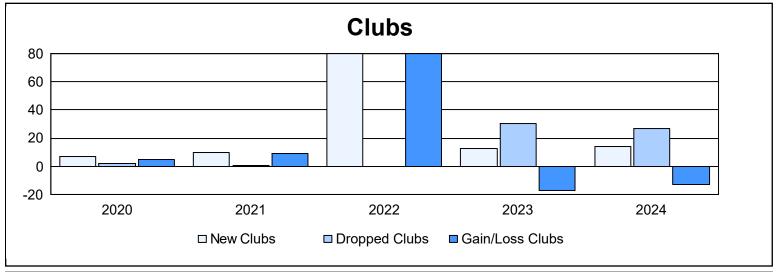

District 325 R As of June 2024 Cumulative

| Year      | New<br>Clubs | Dropped<br>Clubs | Gain/<br>Loss<br>Clubs | New<br>Members | Charter<br>Members | Reinstate<br>Members | Transfer<br>Members | Total<br>Member<br>Added | Total<br>Members<br>Dropped | Gain/<br>Loss<br>Members |
|-----------|--------------|------------------|------------------------|----------------|--------------------|----------------------|---------------------|--------------------------|-----------------------------|--------------------------|
| 2019-2020 | 7            | 2                | 5                      | 111            | 181                | 2                    | 1                   | 295                      | 338                         | -43                      |
| 2020-2021 | 10           | 1                | 9                      | 452            | 254                | 13                   | 4                   | 723                      | 310                         | 413                      |
| 2021-2022 | 80           | 0                | 80                     | 544            | 2,033              | 24                   | 11                  | 2,612                    | 702                         | 1,910                    |
| 2022-2023 | 13           | 30               | -17                    | 217            | 318                | 20                   | 24                  | 579                      | 1,488                       | -909                     |
| 2023-2024 | 14           | 27               | -13                    | 498            | 361                | 44                   | 29                  | 932                      | 1,016                       | -84                      |
| Average   | 25           | 12               | 13                     | 364            | 629                | 21                   | 14                  | 1,028                    | 771                         | 257                      |