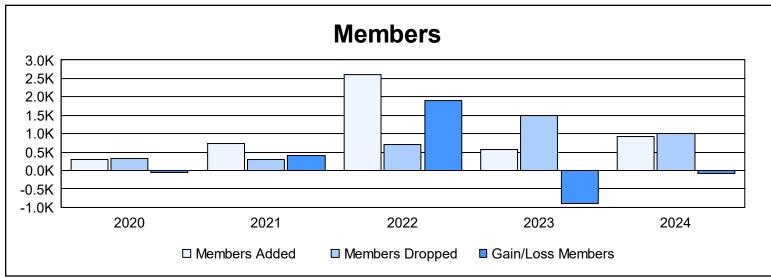

District 325 R As of June 2024 Cumulative

| Year      | New<br>Clubs | Dropped<br>Clubs | Gain/<br>Loss<br>Clubs | New<br>Members | Charter<br>Members | Reinstate<br>Members | Transfer<br>Members | Total<br>Member<br>Added | Total<br>Members<br>Dropped | Gain/<br>Loss<br>Members |
|-----------|--------------|------------------|------------------------|----------------|--------------------|----------------------|---------------------|--------------------------|-----------------------------|--------------------------|
| 2019-2020 | 7            | 2                | 5                      | 111            | 181                | 2                    | 1                   | 295                      | 338                         | -43                      |
| 2020-2021 | 10           | 1                | 9                      | 452            | 254                | 13                   | 4                   | 723                      | 310                         | 413                      |
| 2021-2022 | 80           | 0                | 80                     | 544            | 2,033              | 24                   | 11                  | 2,612                    | 702                         | 1,910                    |
| 2022-2023 | 13           | 30               | -17                    | 217            | 318                | 20                   | 24                  | 579                      | 1,488                       | -909                     |
| 2023-2024 | 14           | 27               | -13                    | 498            | 361                | 44                   | 29                  | 932                      | 1,016                       | -84                      |
| Average   | 25           | 12               | 13                     | 364            | 629                | 21                   | 14                  | 1,028                    | 771                         | 257                      |