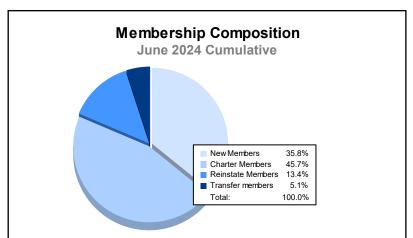

District 325 S As of June 2024 Cumulative

| Year      | New<br>Clubs | Dropped<br>Clubs | Gain/<br>Loss<br>Clubs | New<br>Members | Charter<br>Members | Reinstate<br>Members | Transfer<br>Members | Total<br>Member<br>Added | Total<br>Members<br>Dropped | Gain/<br>Loss<br>Members |
|-----------|--------------|------------------|------------------------|----------------|--------------------|----------------------|---------------------|--------------------------|-----------------------------|--------------------------|
| 2019-2020 | 6            | 1                | 5                      | 79             | 142                | 9                    | 1                   | 231                      | 360                         | -129                     |
| 2020-2021 | 38           | 0                | 38                     | 605            | 899                | 5                    | 2                   | 1,511                    | 327                         | 1,184                    |
| 2021-2022 | 19           | 2                | 17                     | 296            | 419                | 14                   | 4                   | 733                      | 993                         | -260                     |
| 2022-2023 | 7            | 24               | -17                    | 150            | 165                | 61                   | 7                   | 383                      | 842                         | -459                     |
| 2023-2024 | 12           | 10               | 2                      | 253            | 323                | 95                   | 36                  | 707                      | 682                         | 25                       |
| Average   | 16           | 7                | 9                      | 277            | 390                | 37                   | 10                  | 713                      | 641                         | 72                       |