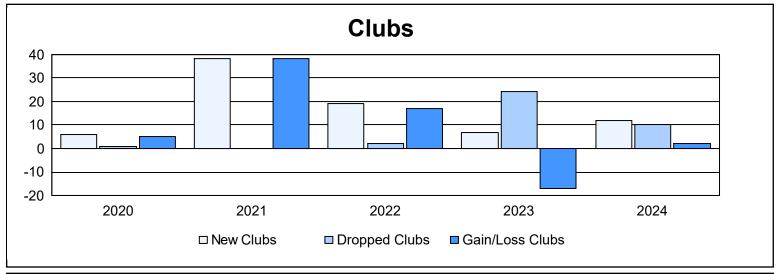

District 325 S As of June 2024 Cumulative

| Year      | New<br>Clubs | Dropped<br>Clubs | Gain/<br>Loss<br>Clubs | New<br>Members | Charter<br>Members | Reinstate<br>Members | Transfer<br>Members | Total<br>Member<br>Added | Total<br>Members<br>Dropped | Gain/<br>Loss<br>Members |
|-----------|--------------|------------------|------------------------|----------------|--------------------|----------------------|---------------------|--------------------------|-----------------------------|--------------------------|
| 2019-2020 | 6            | 1                | 5                      | 79             | 142                | 9                    | 1                   | 231                      | 360                         | -129                     |
| 2020-2021 | 38           | 0                | 38                     | 605            | 899                | 5                    | 2                   | 1,511                    | 327                         | 1,184                    |
| 2021-2022 | 19           | 2                | 17                     | 296            | 419                | 14                   | 4                   | 733                      | 993                         | -260                     |
| 2022-2023 | 7            | 24               | -17                    | 150            | 165                | 61                   | 7                   | 383                      | 842                         | -459                     |
| 2023-2024 | 12           | 10               | 2                      | 253            | 323                | 95                   | 36                  | 707                      | 682                         | 25                       |
| Average   | 16           | 7                | 9                      | 277            | 390                | 37                   | 10                  | 713                      | 641                         | 72                       |