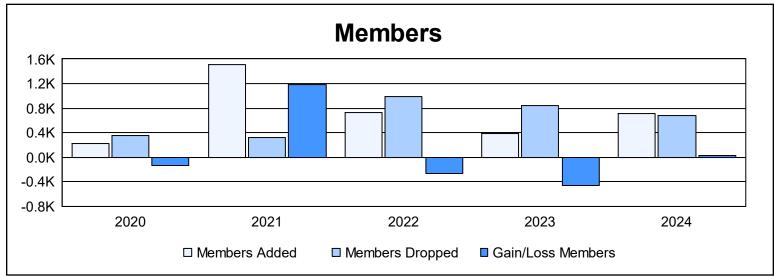

District 325 S As of June 2024 Cumulative

| Year      | New<br>Clubs | Dropped<br>Clubs | Gain/<br>Loss<br>Clubs | New<br>Members | Charter<br>Members | Reinstate<br>Members | Transfer<br>Members | Total<br>Member<br>Added | Total<br>Members<br>Dropped | Gain/<br>Loss<br>Members |
|-----------|--------------|------------------|------------------------|----------------|--------------------|----------------------|---------------------|--------------------------|-----------------------------|--------------------------|
| 2019-2020 | 6            | 1                | 5                      | 79             | 142                | 9                    | 1                   | 231                      | 360                         | -129                     |
| 2020-2021 | 38           | 0                | 38                     | 605            | 899                | 5                    | 2                   | 1,511                    | 327                         | 1,184                    |
| 2021-2022 | 19           | 2                | 17                     | 296            | 419                | 14                   | 4                   | 733                      | 993                         | -260                     |
| 2022-2023 | 7            | 24               | -17                    | 150            | 165                | 61                   | 7                   | 383                      | 842                         | -459                     |
| 2023-2024 | 12           | 10               | 2                      | 253            | 323                | 95                   | 36                  | 707                      | 682                         | 25                       |
| Average   | 16           | 7                | 9                      | 277            | 390                | 37                   | 10                  | 713                      | 641                         | 72                       |