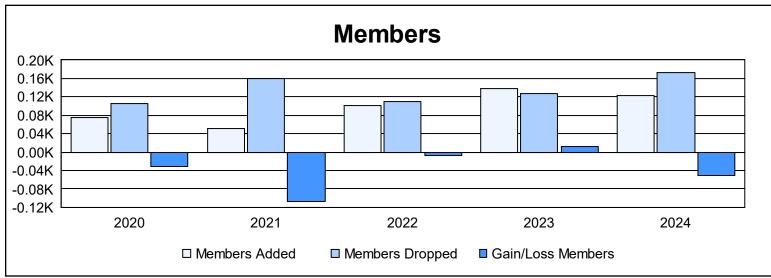

District 33 A

As of June 2024 Cumulative

| Year      | New<br>Clubs | Dropped<br>Clubs | Gain/<br>Loss<br>Clubs | New<br>Members | Charter<br>Members | Reinstate<br>Members | Transfer<br>Members | Total<br>Member<br>Added | Total<br>Members<br>Dropped | Gain/<br>Loss<br>Members |
|-----------|--------------|------------------|------------------------|----------------|--------------------|----------------------|---------------------|--------------------------|-----------------------------|--------------------------|
| 2019-2020 | 0            | 1                | -1                     | 72             | 0                  | 1                    | 2                   | 75                       | 106                         | -31                      |
| 2020-2021 | 0            | 1                | -1                     | 45             | 0                  | 3                    | 4                   | 52                       | 159                         | -107                     |
| 2021-2022 | 0            | 0                | 0                      | 81             | 2                  | 11                   | 8                   | 102                      | 109                         | -7                       |
| 2022-2023 | 0            | 0                | 0                      | 126            | 0                  | 8                    | 5                   | 139                      | 128                         | 11                       |
| 2023-2024 | 1            | 1                | 0                      | 86             | 21                 | 12                   | 3                   | 122                      | 173                         | -51                      |
| Average   | 0            | 1                | 0                      | 82             | 5                  | 7                    | 4                   | 98                       | 135                         | -37                      |