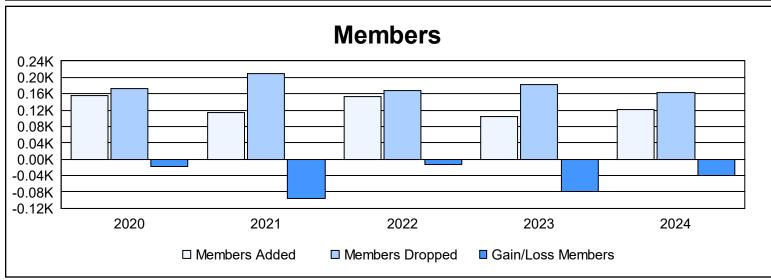

District 33 K

As of June 2024 Cumulative

| Year      | New<br>Clubs | Dropped<br>Clubs | Gain/<br>Loss<br>Clubs | New<br>Members | Charter<br>Members | Reinstate<br>Members | Transfer<br>Members | Total<br>Member<br>Added | Total<br>Members<br>Dropped | Gain/<br>Loss<br>Members |
|-----------|--------------|------------------|------------------------|----------------|--------------------|----------------------|---------------------|--------------------------|-----------------------------|--------------------------|
| 2019-2020 | 0            | 0                | 0                      | 132            | 3                  | 9                    | 12                  | 156                      | 173                         | -17                      |
| 2020-2021 | 0            | 0                | 0                      | 69             | 1                  | 34                   | 9                   | 113                      | 209                         | -96                      |
| 2021-2022 | 0            | 0                | 0                      | 141            | 0                  | 4                    | 8                   | 153                      | 167                         | -14                      |
| 2022-2023 | 0            | 0                | 0                      | 95             | 0                  | 2                    | 7                   | 104                      | 183                         | -79                      |
| 2023-2024 | 0            | 0                | 0                      | 115            | 0                  | 5                    | 2                   | 122                      | 162                         | -40                      |
| Average   | 0            | 0                | 0                      | 110            | 1                  | 11                   | 8                   | 130                      | 179                         | -49                      |