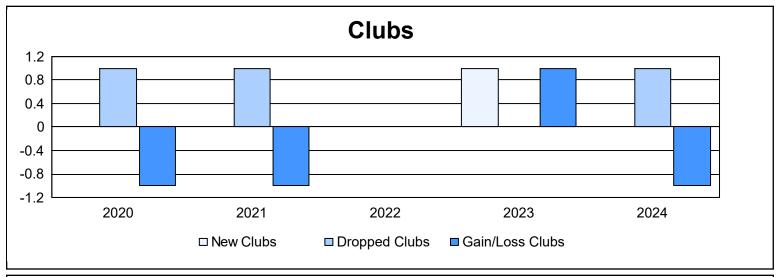

District 33 N As of June 2024 Cumulative

| Year      | New<br>Clubs | Dropped<br>Clubs | Gain/<br>Loss<br>Clubs | New<br>Members | Charter<br>Members | Reinstate<br>Members | Transfer<br>Members | Total<br>Member<br>Added | Total<br>Members<br>Dropped | Gain/<br>Loss<br>Members |
|-----------|--------------|------------------|------------------------|----------------|--------------------|----------------------|---------------------|--------------------------|-----------------------------|--------------------------|
| 2019-2020 | 0            | 1                | -1                     | 62             | 1                  | 3                    | 11                  | 77                       | 90                          | -13                      |
| 2020-2021 | 0            | 1                | -1                     | 31             | 0                  | 3                    | 3                   | 37                       | 113                         | -76                      |
| 2021-2022 | 0            | 0                | 0                      | 77             | 1                  | 38                   | 5                   | 121                      | 161                         | -40                      |
| 2022-2023 | 1            | 0                | 1                      | 101            | 34                 | 3                    | 9                   | 147                      | 163                         | -16                      |
| 2023-2024 | 0            | 1                | -1                     | 91             | 0                  | 2                    | 5                   | 98                       | 81                          | 17                       |
| Average   | 0            | 1                | 0                      | 72             | 7                  | 10                   | 7                   | 96                       | 122                         | -26                      |