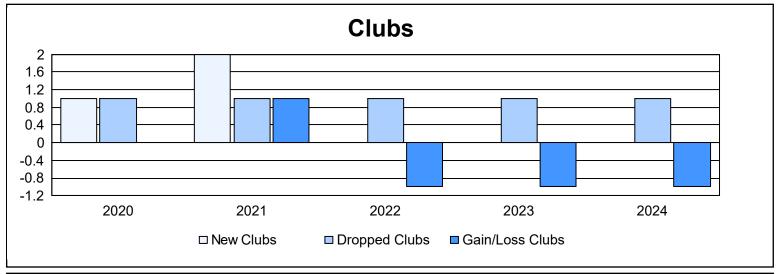

District 33 S

As of June 2024 Cumulative

| Year      | New<br>Clubs | Dropped<br>Clubs | Gain/<br>Loss<br>Clubs | New<br>Members | Charter<br>Members | Reinstate<br>Members | Transfer<br>Members | Total<br>Member<br>Added | Total<br>Members<br>Dropped | Gain/<br>Loss<br>Members |
|-----------|--------------|------------------|------------------------|----------------|--------------------|----------------------|---------------------|--------------------------|-----------------------------|--------------------------|
| 2019-2020 | 1            | 1                | 0                      | 103            | 27                 | 2                    | 8                   | 140                      | 206                         | -66                      |
| 2020-2021 | 2            | 1                | 1                      | 102            | 56                 | 15                   | 10                  | 183                      | 182                         | 1                        |
| 2021-2022 | 0            | 1                | -1                     | 94             | 1                  | 3                    | 4                   | 102                      | 181                         | -79                      |
| 2022-2023 | 0            | 1                | -1                     | 107            | 2                  | 8                    | 23                  | 140                      | 203                         | -63                      |
| 2023-2024 | 0            | 1                | -1                     | 96             | 1                  | 9                    | 10                  | 116                      | 147                         | -31                      |
| Average   | 1            | 1                | 0                      | 100            | 17                 | 7                    | 11                  | 136                      | 184                         | -48                      |