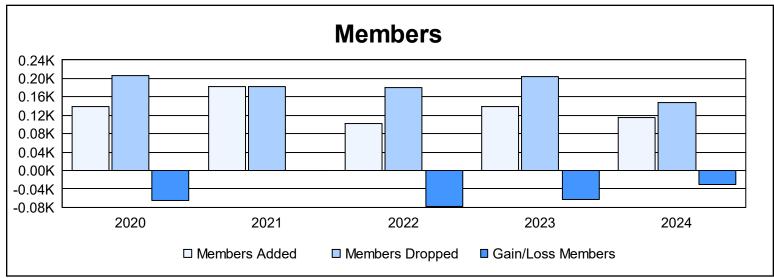

District 33 S

As of June 2024 Cumulative

| Year      | New<br>Clubs | Dropped<br>Clubs | Gain/<br>Loss<br>Clubs | New<br>Members | Charter<br>Members | Reinstate<br>Members | Transfer<br>Members | Total<br>Member<br>Added | Total<br>Members<br>Dropped | Gain/<br>Loss<br>Members |
|-----------|--------------|------------------|------------------------|----------------|--------------------|----------------------|---------------------|--------------------------|-----------------------------|--------------------------|
| 2019-2020 | 1            | 1                | 0                      | 103            | 27                 | 2                    | 8                   | 140                      | 206                         | -66                      |
| 2020-2021 | 2            | 1                | 1                      | 102            | 56                 | 15                   | 10                  | 183                      | 182                         | 1                        |
| 2021-2022 | 0            | 1                | -1                     | 94             | 1                  | 3                    | 4                   | 102                      | 181                         | -79                      |
| 2022-2023 | 0            | 1                | -1                     | 107            | 2                  | 8                    | 23                  | 140                      | 203                         | -63                      |
| 2023-2024 | 0            | 1                | -1                     | 96             | 1                  | 9                    | 10                  | 116                      | 147                         | -31                      |
| Average   | 1            | 1                | 0                      | 100            | 17                 | 7                    | 11                  | 136                      | 184                         | -48                      |