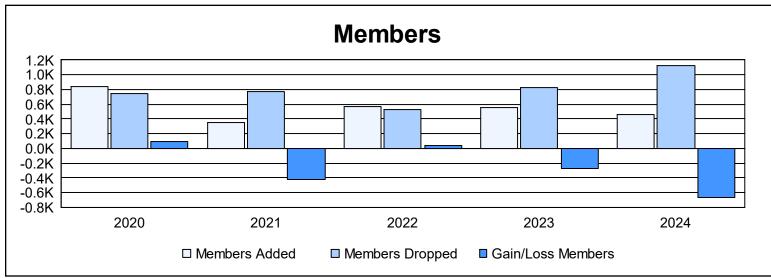

District 330 A

As of June 2024 Cumulative

| Year      | New<br>Clubs | Dropped<br>Clubs | Gain/<br>Loss<br>Clubs | New<br>Members | Charter<br>Members | Reinstate<br>Members | Transfer<br>Members | Total<br>Member<br>Added | Total<br>Members<br>Dropped | Gain/<br>Loss<br>Members |
|-----------|--------------|------------------|------------------------|----------------|--------------------|----------------------|---------------------|--------------------------|-----------------------------|--------------------------|
| 2019-2020 | 5            | 2                | 3                      | 639            | 127                | 46                   | 23                  | 835                      | 745                         | 90                       |
| 2020-2021 | 2            | 7                | -5                     | 276            | 55                 | 10                   | 11                  | 352                      | 774                         | -422                     |
| 2021-2022 | 2            | 4                | -2                     | 483            | 64                 | 7                    | 11                  | 565                      | 521                         | 44                       |
| 2022-2023 | 1            | 6                | -5                     | 414            | 32                 | 39                   | 70                  | 555                      | 828                         | -273                     |
| 2023-2024 | 3            | 8                | -5                     | 325            | 103                | 18                   | 15                  | 461                      | 1,127                       | -666                     |
| Average   | 3            | 5                | -3                     | 427            | 76                 | 24                   | 26                  | 554                      | 799                         | -245                     |