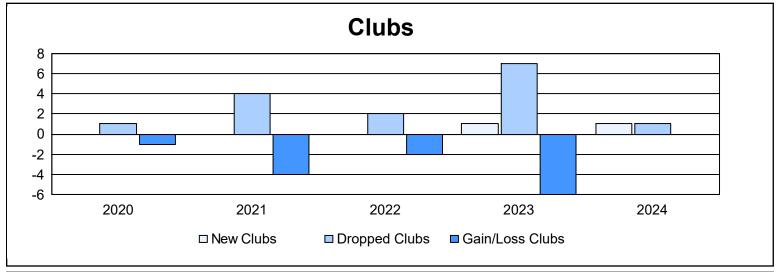

District 330 C As of June 2024 Cumulative

| Year      | New<br>Clubs | Dropped<br>Clubs | Gain/<br>Loss<br>Clubs | New<br>Members | Charter<br>Members | Reinstate<br>Members | Transfer<br>Members | Total<br>Member<br>Added | Total<br>Members<br>Dropped | Gain/<br>Loss<br>Members |
|-----------|--------------|------------------|------------------------|----------------|--------------------|----------------------|---------------------|--------------------------|-----------------------------|--------------------------|
| 2019-2020 | 0            | 1                | -1                     | 82             | 0                  | 4                    | 4                   | 90                       | 240                         | -150                     |
| 2020-2021 | 0            | 4                | -4                     | 64             | 0                  | 4                    | 4                   | 72                       | 195                         | -123                     |
| 2021-2022 | 0            | 2                | -2                     | 80             | 2                  | 7                    | 8                   | 97                       | 196                         | -99                      |
| 2022-2023 | 1            | 7                | -6                     | 105            | 26                 | 0                    | 4                   | 135                      | 249                         | -114                     |
| 2023-2024 | 1            | 1                | 0                      | 104            | 28                 | 4                    | 2                   | 138                      | 262                         | -124                     |
| Average   | 0            | 3                | -3                     | 87             | 11                 | 4                    | 4                   | 106                      | 228                         | -122                     |