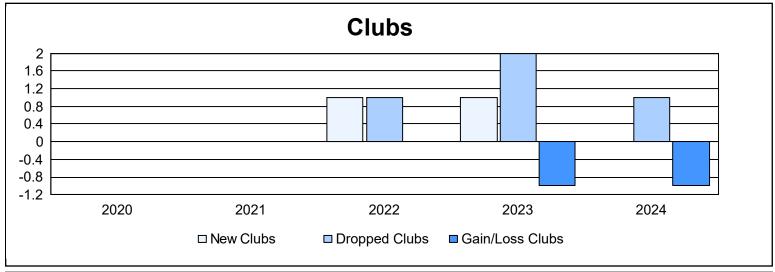

District 331 A

As of June 2024 Cumulative

| Year      | New<br>Clubs | Dropped<br>Clubs | Gain/<br>Loss<br>Clubs | New<br>Members | Charter<br>Members | Reinstate<br>Members | Transfer<br>Members | Total<br>Member<br>Added | Total<br>Members<br>Dropped | Gain/<br>Loss<br>Members |
|-----------|--------------|------------------|------------------------|----------------|--------------------|----------------------|---------------------|--------------------------|-----------------------------|--------------------------|
| 2019-2020 | 0            | 0                | 0                      | 140            | 0                  | 1                    | 1                   | 142                      | 315                         | -173                     |
| 2020-2021 | 0            | 0                | 0                      | 146            | 1                  | 1                    | 3                   | 151                      | 237                         | -86                      |
| 2021-2022 | 1            | 1                | 0                      | 152            | 28                 | 1                    | 4                   | 185                      | 278                         | -93                      |
| 2022-2023 | 1            | 2                | -1                     | 200            | 31                 | 3                    | 1                   | 235                      | 209                         | 26                       |
| 2023-2024 | 0            | 1                | -1                     | 238            | 1                  | 2                    | 7                   | 248                      | 263                         | -15                      |
| Average   | 0            | 1                | 0                      | 175            | 12                 | 2                    | 3                   | 192                      | 260                         | -68                      |