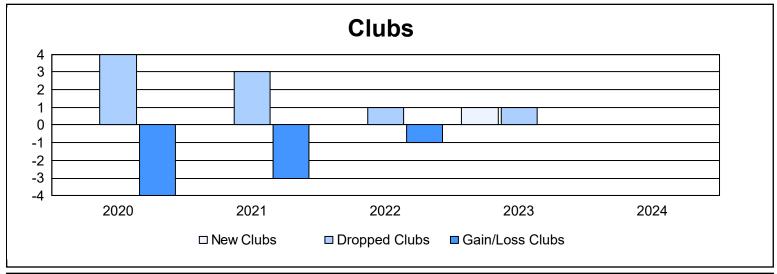

District 331 C

As of June 2024 Cumulative

| Year      | New<br>Clubs | Dropped<br>Clubs | Gain/<br>Loss<br>Clubs | New<br>Members | Charter<br>Members | Reinstate<br>Members | Transfer<br>Members | Total<br>Member<br>Added | Total<br>Members<br>Dropped | Gain/<br>Loss<br>Members |
|-----------|--------------|------------------|------------------------|----------------|--------------------|----------------------|---------------------|--------------------------|-----------------------------|--------------------------|
| 2019-2020 | 0            | 4                | -4                     | 152            | 0                  | 3                    | 2                   | 157                      | 260                         | -103                     |
| 2020-2021 | 0            | 3                | -3                     | 97             | 1                  | 2                    | 6                   | 106                      | 209                         | -103                     |
| 2021-2022 | 0            | 1                | -1                     | 72             | 0                  | 2                    | 2                   | 76                       | 186                         | -110                     |
| 2022-2023 | 1            | 1                | 0                      | 106            | 39                 | 2                    | 0                   | 147                      | 146                         | 1                        |
| 2023-2024 | 0            | 0                | 0                      | 144            | 0                  | 1                    | 5                   | 150                      | 141                         | 9                        |
| Average   | 0            | 2                | -2                     | 114            | 8                  | 2                    | 3                   | 127                      | 188                         | -61                      |