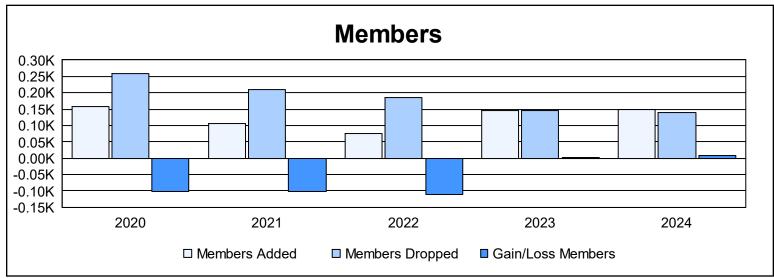

District 331 C

As of June 2024 Cumulative

| Year      | New<br>Clubs | Dropped<br>Clubs | Gain/<br>Loss<br>Clubs | New<br>Members | Charter<br>Members | Reinstate<br>Members | Transfer<br>Members | Total<br>Member<br>Added | Total<br>Members<br>Dropped | Gain/<br>Loss<br>Members |
|-----------|--------------|------------------|------------------------|----------------|--------------------|----------------------|---------------------|--------------------------|-----------------------------|--------------------------|
| 2019-2020 | 0            | 4                | -4                     | 152            | 0                  | 3                    | 2                   | 157                      | 260                         | -103                     |
| 2020-2021 | 0            | 3                | -3                     | 97             | 1                  | 2                    | 6                   | 106                      | 209                         | -103                     |
| 2021-2022 | 0            | 1                | -1                     | 72             | 0                  | 2                    | 2                   | 76                       | 186                         | -110                     |
| 2022-2023 | 1            | 1                | 0                      | 106            | 39                 | 2                    | 0                   | 147                      | 146                         | 1                        |
| 2023-2024 | 0            | 0                | 0                      | 144            | 0                  | 1                    | 5                   | 150                      | 141                         | 9                        |
| Average   | 0            | 2                | -2                     | 114            | 8                  | 2                    | 3                   | 127                      | 188                         | -61                      |