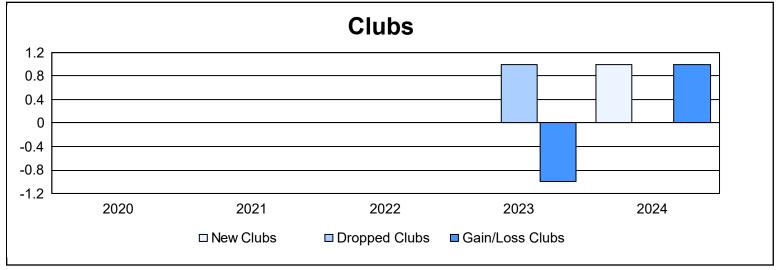

District 332 B As of June 2024 Cumulative

| Year      | New<br>Clubs | Dropped<br>Clubs | Gain/<br>Loss<br>Clubs | New<br>Members | Charter<br>Members | Reinstate<br>Members | Transfer<br>Members | Total<br>Member<br>Added | Total<br>Members<br>Dropped | Gain/<br>Loss<br>Members |
|-----------|--------------|------------------|------------------------|----------------|--------------------|----------------------|---------------------|--------------------------|-----------------------------|--------------------------|
| 2019-2020 | 0            | 0                | 0                      | 105            | 0                  | 2                    | 9                   | 116                      | 218                         | -102                     |
| 2020-2021 | 0            | 0                | 0                      | 62             | 0                  | 2                    | 0                   | 64                       | 174                         | -110                     |
| 2021-2022 | 0            | 0                | 0                      | 65             | 0                  | 1                    | 1                   | 67                       | 154                         | -87                      |
| 2022-2023 | 0            | 1                | -1                     | 79             | 0                  | 2                    | 0                   | 81                       | 175                         | -94                      |
| 2023-2024 | 1            | 0                | 1                      | 187            | 29                 | 5                    | 1                   | 222                      | 197                         | 25                       |
| Average   | 0            | 0                | 0                      | 100            | 6                  | 2                    | 2                   | 110                      | 184                         | -74                      |