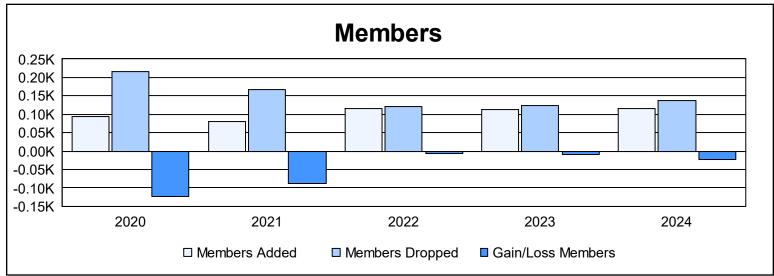

District 332 C

As of June 2024 Cumulative

| Year      | New<br>Clubs | Dropped<br>Clubs | Gain/<br>Loss<br>Clubs | New<br>Members | Charter<br>Members | Reinstate<br>Members | Transfer<br>Members | Total<br>Member<br>Added | Total<br>Members<br>Dropped | Gain/<br>Loss<br>Members |
|-----------|--------------|------------------|------------------------|----------------|--------------------|----------------------|---------------------|--------------------------|-----------------------------|--------------------------|
| 2019-2020 | 0            | 2                | -2                     | 88             | 0                  | 0                    | 5                   | 93                       | 215                         | -122                     |
| 2020-2021 | 0            | 2                | -2                     | 72             | 3                  | 4                    | 1                   | 80                       | 168                         | -88                      |
| 2021-2022 | 1            | 1                | 0                      | 84             | 30                 | 0                    | 1                   | 115                      | 122                         | -7                       |
| 2022-2023 | 1            | 0                | 1                      | 81             | 28                 | 3                    | 1                   | 113                      | 123                         | -10                      |
| 2023-2024 | 0            | 0                | 0                      | 111            | 0                  | 4                    | 0                   | 115                      | 137                         | -22                      |
| Average   | 0            | 1                | -1                     | 87             | 12                 | 2                    | 2                   | 103                      | 153                         | -50                      |