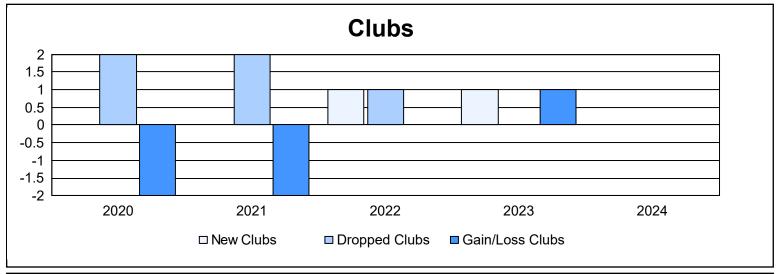

District 332 C

As of June 2024 Cumulative

| Year      | New<br>Clubs | Dropped<br>Clubs | Gain/<br>Loss<br>Clubs | New<br>Members | Charter<br>Members | Reinstate<br>Members | Transfer<br>Members | Total<br>Member<br>Added | Total<br>Members<br>Dropped | Gain/<br>Loss<br>Members |
|-----------|--------------|------------------|------------------------|----------------|--------------------|----------------------|---------------------|--------------------------|-----------------------------|--------------------------|
| 2019-2020 | 0            | 2                | -2                     | 88             | 0                  | 0                    | 5                   | 93                       | 215                         | -122                     |
| 2020-2021 | 0            | 2                | -2                     | 72             | 3                  | 4                    | 1                   | 80                       | 168                         | -88                      |
| 2021-2022 | 1            | 1                | 0                      | 84             | 30                 | 0                    | 1                   | 115                      | 122                         | -7                       |
| 2022-2023 | 1            | 0                | 1                      | 81             | 28                 | 3                    | 1                   | 113                      | 123                         | -10                      |
| 2023-2024 | 0            | 0                | 0                      | 111            | 0                  | 4                    | 0                   | 115                      | 137                         | -22                      |
| Average   | 0            | 1                | -1                     | 87             | 12                 | 2                    | 2                   | 103                      | 153                         | -50                      |