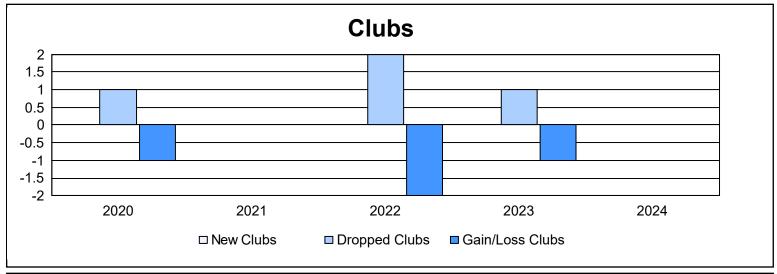

District 332 D As of June 2024 Cumulative

| Year      | New<br>Clubs | Dropped<br>Clubs | Gain/<br>Loss<br>Clubs | New<br>Members | Charter<br>Members | Reinstate<br>Members | Transfer<br>Members | Total<br>Member<br>Added | Total<br>Members<br>Dropped | Gain/<br>Loss<br>Members |
|-----------|--------------|------------------|------------------------|----------------|--------------------|----------------------|---------------------|--------------------------|-----------------------------|--------------------------|
| 2019-2020 | 0            | 1                | -1                     | 170            | 0                  | 4                    | 6                   | 180                      | 251                         | -71                      |
| 2020-2021 | 0            | 0                | 0                      | 94             | 1                  | 3                    | 5                   | 103                      | 204                         | -101                     |
| 2021-2022 | 0            | 2                | -2                     | 98             | 0                  | 4                    | 0                   | 102                      | 219                         | -117                     |
| 2022-2023 | 0            | 1                | -1                     | 153            | 0                  | 0                    | 7                   | 160                      | 177                         | -17                      |
| 2023-2024 | 0            | 0                | 0                      | 160            | 1                  | 2                    | 3                   | 166                      | 273                         | -107                     |
| Average   | 0            | 1                | -1                     | 135            | 0                  | 3                    | 4                   | 142                      | 225                         | -83                      |