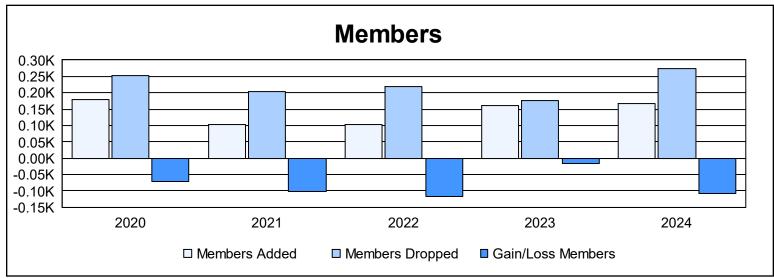

District 332 D As of June 2024 Cumulative

| Year      | New<br>Clubs | Dropped<br>Clubs | Gain/<br>Loss<br>Clubs | New<br>Members | Charter<br>Members | Reinstate<br>Members | Transfer<br>Members | Total<br>Member<br>Added | Total<br>Members<br>Dropped | Gain/<br>Loss<br>Members |
|-----------|--------------|------------------|------------------------|----------------|--------------------|----------------------|---------------------|--------------------------|-----------------------------|--------------------------|
| 2019-2020 | 0            | 1                | -1                     | 170            | 0                  | 4                    | 6                   | 180                      | 251                         | -71                      |
| 2020-2021 | 0            | 0                | 0                      | 94             | 1                  | 3                    | 5                   | 103                      | 204                         | -101                     |
| 2021-2022 | 0            | 2                | -2                     | 98             | 0                  | 4                    | 0                   | 102                      | 219                         | -117                     |
| 2022-2023 | 0            | 1                | -1                     | 153            | 0                  | 0                    | 7                   | 160                      | 177                         | -17                      |
| 2023-2024 | 0            | 0                | 0                      | 160            | 1                  | 2                    | 3                   | 166                      | 273                         | -107                     |
| Average   | 0            | 1                | -1                     | 135            | 0                  | 3                    | 4                   | 142                      | 225                         | -83                      |