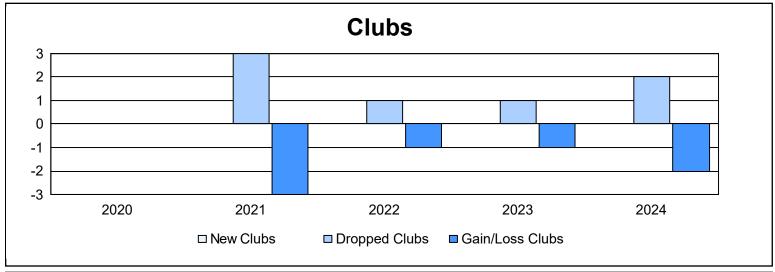

District 332 E As of June 2024 Cumulative

| Year      | New<br>Clubs | Dropped<br>Clubs | Gain/<br>Loss<br>Clubs | New<br>Members | Charter<br>Members | Reinstate<br>Members | Transfer<br>Members | Total<br>Member<br>Added | Total<br>Members<br>Dropped | Gain/<br>Loss<br>Members |
|-----------|--------------|------------------|------------------------|----------------|--------------------|----------------------|---------------------|--------------------------|-----------------------------|--------------------------|
| 2019-2020 | 0            | 0                | 0                      | 75             | 0                  | 4                    | 2                   | 81                       | 198                         | -117                     |
| 2020-2021 | 0            | 3                | -3                     | 73             | 0                  | 2                    | 1                   | 76                       | 171                         | -95                      |
| 2021-2022 | 0            | 1                | -1                     | 98             | 0                  | 5                    | 4                   | 107                      | 134                         | -27                      |
| 2022-2023 | 0            | 1                | -1                     | 101            | 0                  | 1                    | 0                   | 102                      | 136                         | -34                      |
| 2023-2024 | 0            | 2                | -2                     | 114            | 1                  | 0                    | 2                   | 117                      | 160                         | -43                      |
| Average   | 0            | 1                | -1                     | 92             | 0                  | 2                    | 2                   | 97                       | 160                         | -63                      |