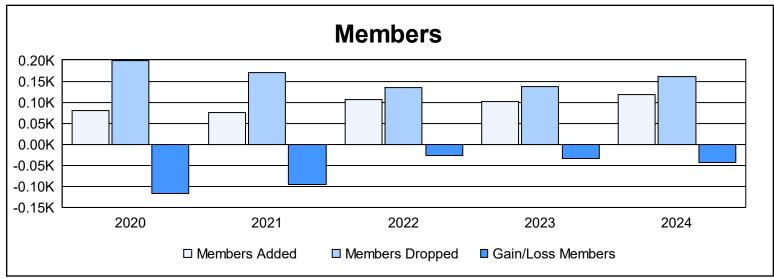

District 332 E As of June 2024 Cumulative

| Year      | New<br>Clubs | Dropped<br>Clubs | Gain/<br>Loss<br>Clubs | New<br>Members | Charter<br>Members | Reinstate<br>Members | Transfer<br>Members | Total<br>Member<br>Added | Total<br>Members<br>Dropped | Gain/<br>Loss<br>Members |
|-----------|--------------|------------------|------------------------|----------------|--------------------|----------------------|---------------------|--------------------------|-----------------------------|--------------------------|
| 2019-2020 | 0            | 0                | 0                      | 75             | 0                  | 4                    | 2                   | 81                       | 198                         | -117                     |
| 2020-2021 | 0            | 3                | -3                     | 73             | 0                  | 2                    | 1                   | 76                       | 171                         | -95                      |
| 2021-2022 | 0            | 1                | -1                     | 98             | 0                  | 5                    | 4                   | 107                      | 134                         | -27                      |
| 2022-2023 | 0            | 1                | -1                     | 101            | 0                  | 1                    | 0                   | 102                      | 136                         | -34                      |
| 2023-2024 | 0            | 2                | -2                     | 114            | 1                  | 0                    | 2                   | 117                      | 160                         | -43                      |
| Average   | 0            | 1                | -1                     | 92             | 0                  | 2                    | 2                   | 97                       | 160                         | -63                      |