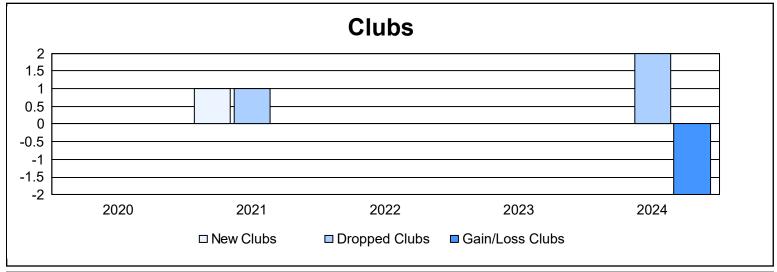

District 332 F

As of June 2024 Cumulative

| Year      | New<br>Clubs | Dropped<br>Clubs | Gain/<br>Loss<br>Clubs | New<br>Members | Charter<br>Members | Reinstate<br>Members | Transfer<br>Members | Total<br>Member<br>Added | Total<br>Members<br>Dropped | Gain/<br>Loss<br>Members |
|-----------|--------------|------------------|------------------------|----------------|--------------------|----------------------|---------------------|--------------------------|-----------------------------|--------------------------|
| 2019-2020 | 0            | 0                | 0                      | 73             | 0                  | 2                    | 0                   | 75                       | 107                         | -32                      |
| 2020-2021 | 1            | 1                | 0                      | 60             | 50                 | 4                    | 1                   | 115                      | 107                         | 8                        |
| 2021-2022 | 0            | 0                | 0                      | 64             | 1                  | 2                    | 2                   | 69                       | 85                          | -16                      |
| 2022-2023 | 0            | 0                | 0                      | 80             | 0                  | 0                    | 0                   | 80                       | 95                          | -15                      |
| 2023-2024 | 0            | 2                | -2                     | 57             | 0                  | 2                    | 1                   | 60                       | 146                         | -86                      |
| Average   | 0            | 1                | 0                      | 67             | 10                 | 2                    | 1                   | 80                       | 108                         | -28                      |