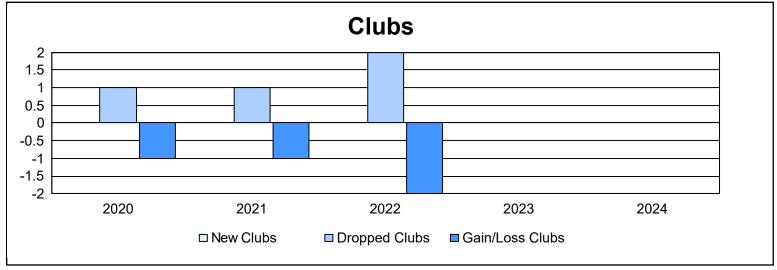

District 333 A

As of June 2024 Cumulative

| Year      | New<br>Clubs | Dropped<br>Clubs | Gain/<br>Loss<br>Clubs | New<br>Members | Charter<br>Members | Reinstate<br>Members | Transfer<br>Members | Total<br>Member<br>Added | Total<br>Members<br>Dropped | Gain/<br>Loss<br>Members |
|-----------|--------------|------------------|------------------------|----------------|--------------------|----------------------|---------------------|--------------------------|-----------------------------|--------------------------|
| 2019-2020 | 0            | 1                | -1                     | 207            | 0                  | 3                    | 2                   | 212                      | 341                         | -129                     |
| 2020-2021 | 0            | 1                | -1                     | 149            | 0                  | 1                    | 2                   | 152                      | 238                         | -86                      |
| 2021-2022 | 0            | 2                | -2                     | 191            | 0                  | 1                    | 4                   | 196                      | 205                         | -9                       |
| 2022-2023 | 0            | 0                | 0                      | 221            | 0                  | 2                    | 1                   | 224                      | 193                         | 31                       |
| 2023-2024 | 0            | 0                | 0                      | 173            | 0                  | 1                    | 1                   | 175                      | 249                         | -74                      |
| Average   | 0            | 1                | -1                     | 188            | 0                  | 2                    | 2                   | 192                      | 245                         | -53                      |