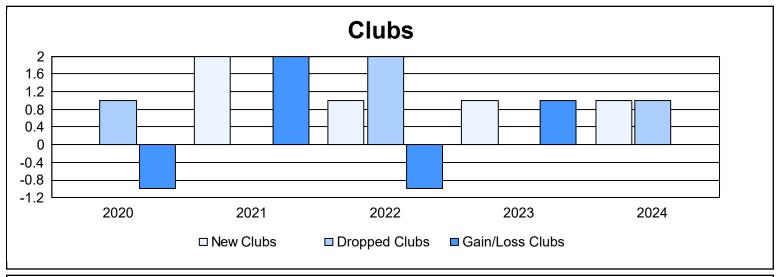

District 333 B As of June 2024 Cumulative

| Year      | New<br>Clubs | Dropped<br>Clubs | Gain/<br>Loss<br>Clubs | New<br>Members | Charter<br>Members | Reinstate<br>Members | Transfer<br>Members | Total<br>Member<br>Added | Total<br>Members<br>Dropped | Gain/<br>Loss<br>Members |
|-----------|--------------|------------------|------------------------|----------------|--------------------|----------------------|---------------------|--------------------------|-----------------------------|--------------------------|
| 2019-2020 | 0            | 1                | -1                     | 65             | 0                  | 9                    | 1                   | 75                       | 189                         | -114                     |
| 2020-2021 | 2            | 0                | 2                      | 53             | 55                 | 0                    | 2                   | 110                      | 120                         | -10                      |
| 2021-2022 | 1            | 2                | -1                     | 89             | 31                 | 0                    | 4                   | 124                      | 129                         | -5                       |
| 2022-2023 | 1            | 0                | 1                      | 96             | 46                 | 1                    | 0                   | 143                      | 141                         | 2                        |
| 2023-2024 | 1            | 1                | 0                      | 79             | 22                 | 1                    | 1                   | 103                      | 178                         | -75                      |
| Average   | 1            | 1                | 0                      | 76             | 31                 | 2                    | 2                   | 111                      | 151                         | -40                      |