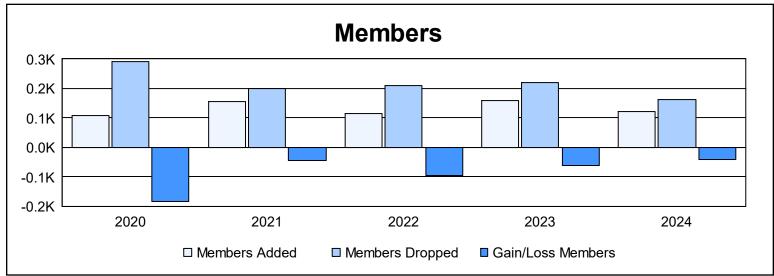

District 333 D

As of June 2024 Cumulative

| Year      | New<br>Clubs | Dropped<br>Clubs | Gain/<br>Loss<br>Clubs | New<br>Members | Charter<br>Members | Reinstate<br>Members | Transfer<br>Members | Total<br>Member<br>Added | Total<br>Members<br>Dropped | Gain/<br>Loss<br>Members |
|-----------|--------------|------------------|------------------------|----------------|--------------------|----------------------|---------------------|--------------------------|-----------------------------|--------------------------|
| 2019-2020 | 0            | 5                | -5                     | 106            | 0                  | 0                    | 3                   | 109                      | 292                         | -183                     |
| 2020-2021 | 0            | 0                | 0                      | 145            | 0                  | 6                    | 5                   | 156                      | 201                         | -45                      |
| 2021-2022 | 0            | 2                | -2                     | 103            | 7                  | 1                    | 4                   | 115                      | 209                         | -94                      |
| 2022-2023 | 1            | 0                | 1                      | 111            | 29                 | 1                    | 18                  | 159                      | 219                         | -60                      |
| 2023-2024 | 0            | 2                | -2                     | 115            | 1                  | 6                    | 1                   | 123                      | 163                         | -40                      |
| Average   | 0            | 2                | -2                     | 116            | 7                  | 3                    | 6                   | 132                      | 217                         | -84                      |