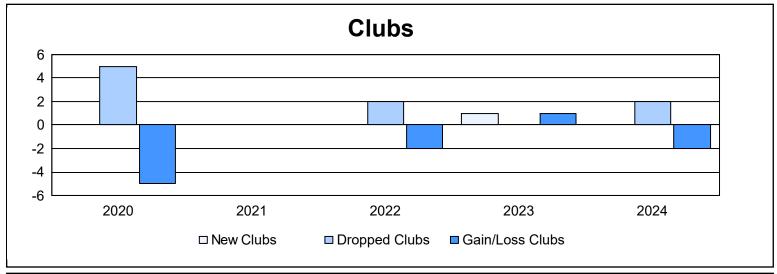

District 333 D

As of June 2024 Cumulative

| Year      | New<br>Clubs | Dropped<br>Clubs | Gain/<br>Loss<br>Clubs | New<br>Members | Charter<br>Members | Reinstate<br>Members | Transfer<br>Members | Total<br>Member<br>Added | Total<br>Members<br>Dropped | Gain/<br>Loss<br>Members |
|-----------|--------------|------------------|------------------------|----------------|--------------------|----------------------|---------------------|--------------------------|-----------------------------|--------------------------|
| 2019-2020 | 0            | 5                | -5                     | 106            | 0                  | 0                    | 3                   | 109                      | 292                         | -183                     |
| 2020-2021 | 0            | 0                | 0                      | 145            | 0                  | 6                    | 5                   | 156                      | 201                         | -45                      |
| 2021-2022 | 0            | 2                | -2                     | 103            | 7                  | 1                    | 4                   | 115                      | 209                         | -94                      |
| 2022-2023 | 1            | 0                | 1                      | 111            | 29                 | 1                    | 18                  | 159                      | 219                         | -60                      |
| 2023-2024 | 0            | 2                | -2                     | 115            | 1                  | 6                    | 1                   | 123                      | 163                         | -40                      |
| Average   | 0            | 2                | -2                     | 116            | 7                  | 3                    | 6                   | 132                      | 217                         | -84                      |