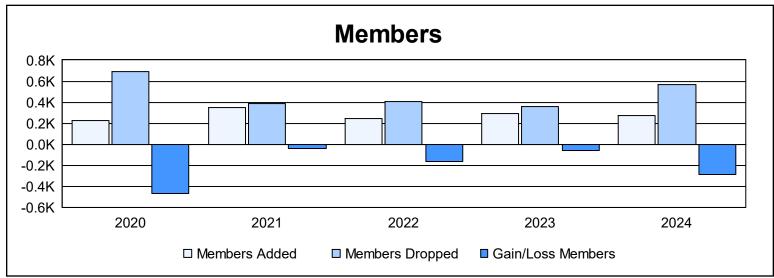

District 333 E

As of June 2024 Cumulative

| Year      | New<br>Clubs | Dropped<br>Clubs | Gain/<br>Loss<br>Clubs | New<br>Members | Charter<br>Members | Reinstate<br>Members | Transfer<br>Members | Total<br>Member<br>Added | Total<br>Members<br>Dropped | Gain/<br>Loss<br>Members |
|-----------|--------------|------------------|------------------------|----------------|--------------------|----------------------|---------------------|--------------------------|-----------------------------|--------------------------|
| 2019-2020 | 0            | 2                | -2                     | 213            | 2                  | 5                    | 3                   | 223                      | 688                         | -465                     |
| 2020-2021 | 1            | 0                | 1                      | 321            | 21                 | 5                    | 6                   | 353                      | 391                         | -38                      |
| 2021-2022 | 1            | 1                | 0                      | 212            | 25                 | 4                    | 1                   | 242                      | 406                         | -164                     |
| 2022-2023 | 1            | 1                | 0                      | 264            | 22                 | 2                    | 5                   | 293                      | 357                         | -64                      |
| 2023-2024 | 1            | 2                | -1                     | 218            | 53                 | 2                    | 1                   | 274                      | 564                         | -290                     |
| Average   | 1            | 1                | 0                      | 246            | 25                 | 4                    | 3                   | 277                      | 481                         | -204                     |