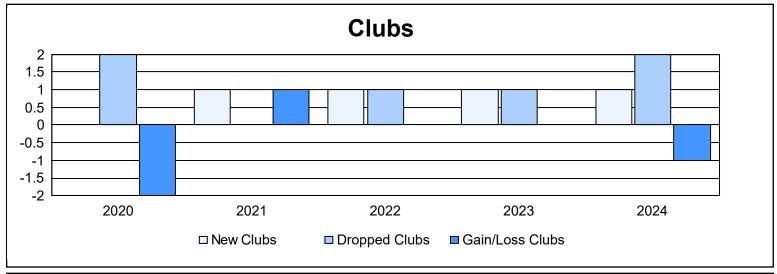

District 333 E

As of June 2024 Cumulative

| Year      | New<br>Clubs | Dropped<br>Clubs | Gain/<br>Loss<br>Clubs | New<br>Members | Charter<br>Members | Reinstate<br>Members | Transfer<br>Members | Total<br>Member<br>Added | Total<br>Members<br>Dropped | Gain/<br>Loss<br>Members |
|-----------|--------------|------------------|------------------------|----------------|--------------------|----------------------|---------------------|--------------------------|-----------------------------|--------------------------|
| 2019-2020 | 0            | 2                | -2                     | 213            | 2                  | 5                    | 3                   | 223                      | 688                         | -465                     |
| 2020-2021 | 1            | 0                | 1                      | 321            | 21                 | 5                    | 6                   | 353                      | 391                         | -38                      |
| 2021-2022 | 1            | 1                | 0                      | 212            | 25                 | 4                    | 1                   | 242                      | 406                         | -164                     |
| 2022-2023 | 1            | 1                | 0                      | 264            | 22                 | 2                    | 5                   | 293                      | 357                         | -64                      |
| 2023-2024 | 1            | 2                | -1                     | 218            | 53                 | 2                    | 1                   | 274                      | 564                         | -290                     |
| Average   | 1            | 1                | 0                      | 246            | 25                 | 4                    | 3                   | 277                      | 481                         | -204                     |