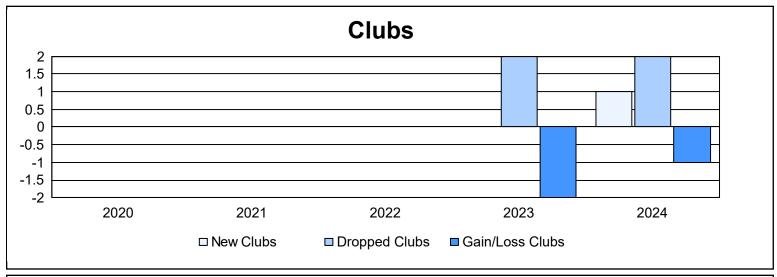

District 334 E As of June 2024 Cumulative

| Year      | New<br>Clubs | Dropped<br>Clubs | Gain/<br>Loss<br>Clubs | New<br>Members | Charter<br>Members | Reinstate<br>Members | Transfer<br>Members | Total<br>Member<br>Added | Total<br>Members<br>Dropped | Gain/<br>Loss<br>Members |
|-----------|--------------|------------------|------------------------|----------------|--------------------|----------------------|---------------------|--------------------------|-----------------------------|--------------------------|
| 2019-2020 | 0            | 0                | 0                      | 167            | 0                  | 3                    | 2                   | 172                      | 191                         | -19                      |
| 2020-2021 | 0            | 0                | 0                      | 104            | 0                  | 4                    | 0                   | 108                      | 206                         | -98                      |
| 2021-2022 | 0            | 0                | 0                      | 100            | 0                  | 1                    | 2                   | 103                      | 156                         | -53                      |
| 2022-2023 | 0            | 2                | -2                     | 138            | 0                  | 3                    | 0                   | 141                      | 218                         | -77                      |
| 2023-2024 | 1            | 2                | -1                     | 129            | 32                 | 21                   | 7                   | 189                      | 322                         | -133                     |
| Average   | 0            | 1                | -1                     | 128            | 6                  | 6                    | 2                   | 143                      | 219                         | -76                      |