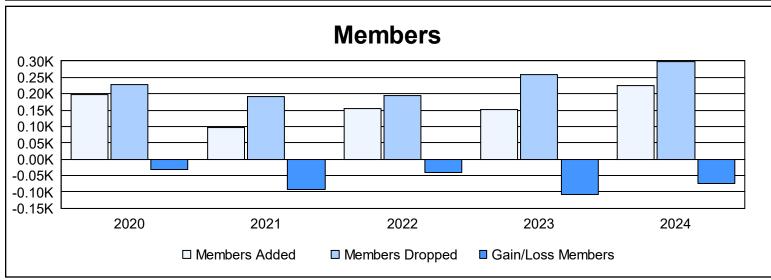

District 335 A

As of June 2024 Cumulative

| Year      | New<br>Clubs | Dropped<br>Clubs | Gain/<br>Loss<br>Clubs | New<br>Members | Charter<br>Members | Reinstate<br>Members | Transfer<br>Members | Total<br>Member<br>Added | Total<br>Members<br>Dropped | Gain/<br>Loss<br>Members |
|-----------|--------------|------------------|------------------------|----------------|--------------------|----------------------|---------------------|--------------------------|-----------------------------|--------------------------|
| 2019-2020 | 0            | 3                | -3                     | 189            | 0                  | 7                    | 1                   | 197                      | 229                         | -32                      |
| 2020-2021 | 0            | 0                | 0                      | 90             | 2                  | 3                    | 3                   | 98                       | 192                         | -94                      |
| 2021-2022 | 0            | 0                | 0                      | 145            | 2                  | 6                    | 2                   | 155                      | 196                         | -41                      |
| 2022-2023 | 0            | 2                | -2                     | 144            | 0                  | 4                    | 3                   | 151                      | 259                         | -108                     |
| 2023-2024 | 1            | 7                | -6                     | 127            | 27                 | 2                    | 69                  | 225                      | 298                         | -73                      |
| Average   | 0            | 2                | -2                     | 139            | 6                  | 4                    | 16                  | 165                      | 235                         | -70                      |