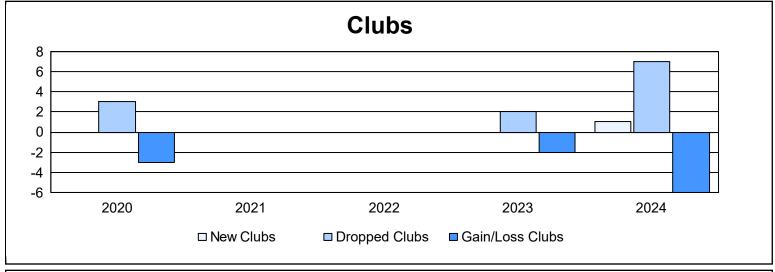

District 335 A

As of June 2024 Cumulative

| Year      | New<br>Clubs | Dropped<br>Clubs | Gain/<br>Loss<br>Clubs | New<br>Members | Charter<br>Members | Reinstate<br>Members | Transfer<br>Members | Total<br>Member<br>Added | Total<br>Members<br>Dropped | Gain/<br>Loss<br>Members |
|-----------|--------------|------------------|------------------------|----------------|--------------------|----------------------|---------------------|--------------------------|-----------------------------|--------------------------|
| 2019-2020 | 0            | 3                | -3                     | 189            | 0                  | 7                    | 1                   | 197                      | 229                         | -32                      |
| 2020-2021 | 0            | 0                | 0                      | 90             | 2                  | 3                    | 3                   | 98                       | 192                         | -94                      |
| 2021-2022 | 0            | 0                | 0                      | 145            | 2                  | 6                    | 2                   | 155                      | 196                         | -41                      |
| 2022-2023 | 0            | 2                | -2                     | 144            | 0                  | 4                    | 3                   | 151                      | 259                         | -108                     |
| 2023-2024 | 1            | 7                | -6                     | 127            | 27                 | 2                    | 69                  | 225                      | 298                         | -73                      |
| Average   | 0            | 2                | -2                     | 139            | 6                  | 4                    | 16                  | 165                      | 235                         | -70                      |