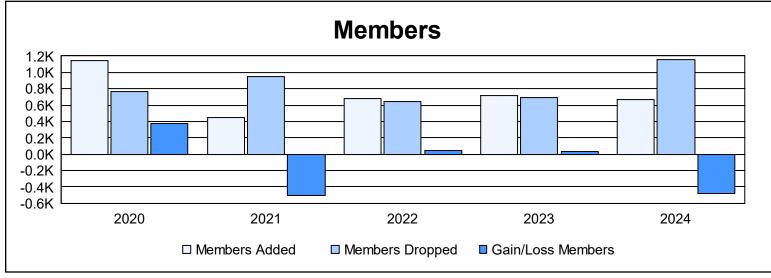

District 335 B As of June 2024 Cumulative

| Year      | New<br>Clubs | Dropped<br>Clubs | Gain/<br>Loss<br>Clubs | New<br>Members | Charter<br>Members | Reinstate<br>Members | Transfer<br>Members | Total<br>Member<br>Added | Total<br>Members<br>Dropped | Gain/<br>Loss<br>Members |
|-----------|--------------|------------------|------------------------|----------------|--------------------|----------------------|---------------------|--------------------------|-----------------------------|--------------------------|
| 2019-2020 | 3            | 2                | 1                      | 987            | 76                 | 49                   | 29                  | 1,141                    | 765                         | 376                      |
| 2020-2021 | 0            | 7                | -7                     | 375            | 7                  | 13                   | 49                  | 444                      | 951                         | -507                     |
| 2021-2022 | 3            | 5                | -2                     | 565            | 88                 | 8                    | 21                  | 682                      | 638                         | 44                       |
| 2022-2023 | 1            | 3                | -2                     | 638            | 40                 | 21                   | 19                  | 718                      | 688                         | 30                       |
| 2023-2024 | 4            | 11               | -7                     | 397            | 191                | 13                   | 73                  | 674                      | 1,156                       | -482                     |
| Average   | 2            | 6                | -3                     | 592            | 80                 | 21                   | 38                  | 732                      | 840                         | -108                     |