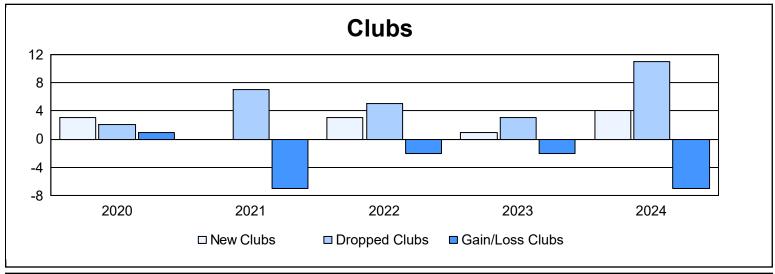

District 335 B As of June 2024 Cumulative

| Year      | New<br>Clubs | Dropped<br>Clubs | Gain/<br>Loss<br>Clubs | New<br>Members | Charter<br>Members | Reinstate<br>Members | Transfer<br>Members | Total<br>Member<br>Added | Total<br>Members<br>Dropped | Gain/<br>Loss<br>Members |
|-----------|--------------|------------------|------------------------|----------------|--------------------|----------------------|---------------------|--------------------------|-----------------------------|--------------------------|
| 2019-2020 | 3            | 2                | 1                      | 987            | 76                 | 49                   | 29                  | 1,141                    | 765                         | 376                      |
| 2020-2021 | 0            | 7                | -7                     | 375            | 7                  | 13                   | 49                  | 444                      | 951                         | -507                     |
| 2021-2022 | 3            | 5                | -2                     | 565            | 88                 | 8                    | 21                  | 682                      | 638                         | 44                       |
| 2022-2023 | 1            | 3                | -2                     | 638            | 40                 | 21                   | 19                  | 718                      | 688                         | 30                       |
| 2023-2024 | 4            | 11               | -7                     | 397            | 191                | 13                   | 73                  | 674                      | 1,156                       | -482                     |
| Average   | 2            | 6                | -3                     | 592            | 80                 | 21                   | 38                  | 732                      | 840                         | -108                     |