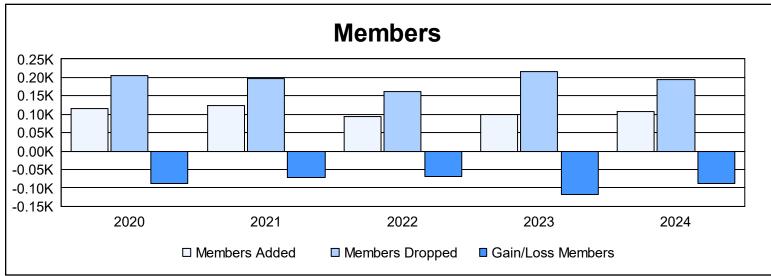

District 335 D As of June 2024 Cumulative

| Year      | New<br>Clubs | Dropped<br>Clubs | Gain/<br>Loss<br>Clubs | New<br>Members | Charter<br>Members | Reinstate<br>Members | Transfer<br>Members | Total<br>Member<br>Added | Total<br>Members<br>Dropped | Gain/<br>Loss<br>Members |
|-----------|--------------|------------------|------------------------|----------------|--------------------|----------------------|---------------------|--------------------------|-----------------------------|--------------------------|
| 2019-2020 | 0            | 2                | -2                     | 101            | 1                  | 6                    | 8                   | 116                      | 205                         | -89                      |
| 2020-2021 | 0            | 0                | 0                      | 120            | 0                  | 3                    | 0                   | 123                      | 196                         | -73                      |
| 2021-2022 | 0            | 1                | -1                     | 90             | 0                  | 3                    | 1                   | 94                       | 163                         | -69                      |
| 2022-2023 | 0            | 3                | -3                     | 98             | 0                  | 1                    | 0                   | 99                       | 216                         | -117                     |
| 2023-2024 | 0            | 1                | -1                     | 105            | 0                  | 2                    | 1                   | 108                      | 195                         | -87                      |
| Average   | 0            | 1                | -1                     | 103            | 0                  | 3                    | 2                   | 108                      | 195                         | -87                      |