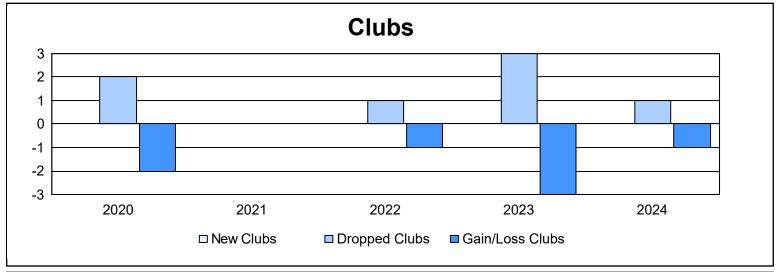

District 335 D As of June 2024 Cumulative

| Year      | New<br>Clubs | Dropped<br>Clubs | Gain/<br>Loss<br>Clubs | New<br>Members | Charter<br>Members | Reinstate<br>Members | Transfer<br>Members | Total<br>Member<br>Added | Total<br>Members<br>Dropped | Gain/<br>Loss<br>Members |
|-----------|--------------|------------------|------------------------|----------------|--------------------|----------------------|---------------------|--------------------------|-----------------------------|--------------------------|
| 2019-2020 | 0            | 2                | -2                     | 101            | 1                  | 6                    | 8                   | 116                      | 205                         | -89                      |
| 2020-2021 | 0            | 0                | 0                      | 120            | 0                  | 3                    | 0                   | 123                      | 196                         | -73                      |
| 2021-2022 | 0            | 1                | -1                     | 90             | 0                  | 3                    | 1                   | 94                       | 163                         | -69                      |
| 2022-2023 | 0            | 3                | -3                     | 98             | 0                  | 1                    | 0                   | 99                       | 216                         | -117                     |
| 2023-2024 | 0            | 1                | -1                     | 105            | 0                  | 2                    | 1                   | 108                      | 195                         | -87                      |
| Average   | 0            | 1                | -1                     | 103            | 0                  | 3                    | 2                   | 108                      | 195                         | -87                      |