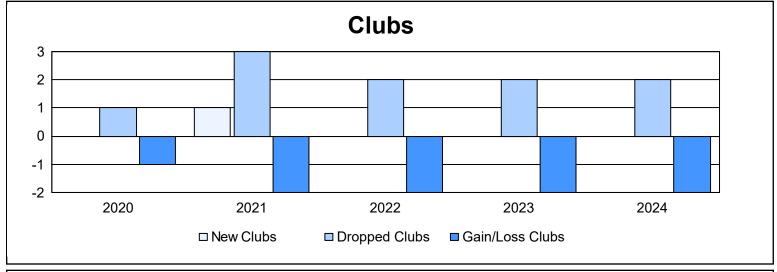

District 336 B As of June 2024 Cumulative

| Year      | New<br>Clubs | Dropped<br>Clubs | Gain/<br>Loss<br>Clubs | New<br>Members | Charter<br>Members | Reinstate<br>Members | Transfer<br>Members | Total<br>Member<br>Added | Total<br>Members<br>Dropped | Gain/<br>Loss<br>Members |
|-----------|--------------|------------------|------------------------|----------------|--------------------|----------------------|---------------------|--------------------------|-----------------------------|--------------------------|
| 2019-2020 | 0            | 1                | -1                     | 184            | 0                  | 3                    | 4                   | 191                      | 337                         | -146                     |
| 2020-2021 | 1            | 3                | -2                     | 132            | 25                 | 3                    | 5                   | 165                      | 310                         | -145                     |
| 2021-2022 | 0            | 2                | -2                     | 146            | 1                  | 3                    | 3                   | 153                      | 322                         | -169                     |
| 2022-2023 | 0            | 2                | -2                     | 169            | 0                  | 4                    | 25                  | 198                      | 299                         | -101                     |
| 2023-2024 | 0            | 2                | -2                     | 239            | 1                  | 1                    | 5                   | 246                      | 236                         | 10                       |
| Average   | 0            | 2                | -2                     | 174            | 5                  | 3                    | 8                   | 191                      | 301                         | -110                     |