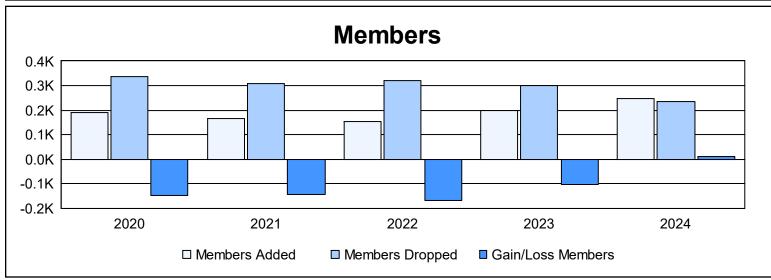

District 336 B As of June 2024 Cumulative

| Year      | New<br>Clubs | Dropped<br>Clubs | Gain/<br>Loss<br>Clubs | New<br>Members | Charter<br>Members | Reinstate<br>Members | Transfer<br>Members | Total<br>Member<br>Added | Total<br>Members<br>Dropped | Gain/<br>Loss<br>Members |
|-----------|--------------|------------------|------------------------|----------------|--------------------|----------------------|---------------------|--------------------------|-----------------------------|--------------------------|
| 2019-2020 | 0            | 1                | -1                     | 184            | 0                  | 3                    | 4                   | 191                      | 337                         | -146                     |
| 2020-2021 | 1            | 3                | -2                     | 132            | 25                 | 3                    | 5                   | 165                      | 310                         | -145                     |
| 2021-2022 | 0            | 2                | -2                     | 146            | 1                  | 3                    | 3                   | 153                      | 322                         | -169                     |
| 2022-2023 | 0            | 2                | -2                     | 169            | 0                  | 4                    | 25                  | 198                      | 299                         | -101                     |
| 2023-2024 | 0            | 2                | -2                     | 239            | 1                  | 1                    | 5                   | 246                      | 236                         | 10                       |
| Average   | 0            | 2                | -2                     | 174            | 5                  | 3                    | 8                   | 191                      | 301                         | -110                     |