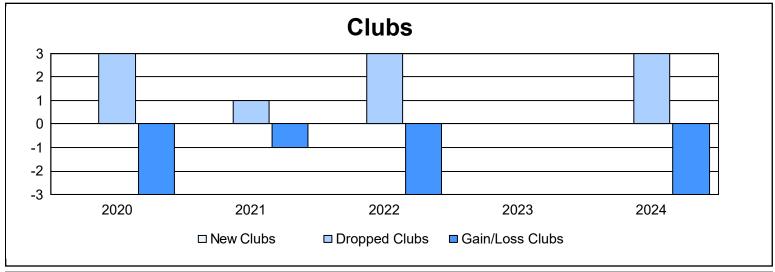

District 336 C As of June 2024 Cumulative

| Year      | New<br>Clubs | Dropped<br>Clubs | Gain/<br>Loss<br>Clubs | New<br>Members | Charter<br>Members | Reinstate<br>Members | Transfer<br>Members | Total<br>Member<br>Added | Total<br>Members<br>Dropped | Gain/<br>Loss<br>Members |
|-----------|--------------|------------------|------------------------|----------------|--------------------|----------------------|---------------------|--------------------------|-----------------------------|--------------------------|
| 2019-2020 | 0            | 3                | -3                     | 196            | 1                  | 1                    | 17                  | 215                      | 358                         | -143                     |
| 2020-2021 | 0            | 1                | -1                     | 193            | 0                  | 3                    | 15                  | 211                      | 277                         | -66                      |
| 2021-2022 | 0            | 3                | -3                     | 173            | 0                  | 3                    | 3                   | 179                      | 324                         | -145                     |
| 2022-2023 | 0            | 0                | 0                      | 196            | 0                  | 8                    | 10                  | 214                      | 285                         | -71                      |
| 2023-2024 | 0            | 3                | -3                     | 219            | 1                  | 2                    | 5                   | 227                      | 287                         | -60                      |
| Average   | 0            | 2                | -2                     | 195            | 0                  | 3                    | 10                  | 209                      | 306                         | -97                      |