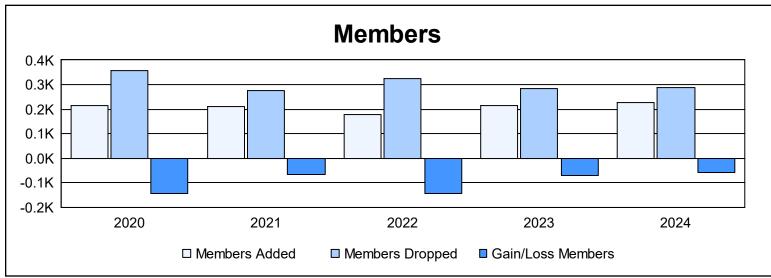

District 336 C As of June 2024 Cumulative

| Year      | New<br>Clubs | Dropped<br>Clubs | Gain/<br>Loss<br>Clubs | New<br>Members | Charter<br>Members | Reinstate<br>Members | Transfer<br>Members | Total<br>Member<br>Added | Total<br>Members<br>Dropped | Gain/<br>Loss<br>Members |
|-----------|--------------|------------------|------------------------|----------------|--------------------|----------------------|---------------------|--------------------------|-----------------------------|--------------------------|
| 2019-2020 | 0            | 3                | -3                     | 196            | 1                  | 1                    | 17                  | 215                      | 358                         | -143                     |
| 2020-2021 | 0            | 1                | -1                     | 193            | 0                  | 3                    | 15                  | 211                      | 277                         | -66                      |
| 2021-2022 | 0            | 3                | -3                     | 173            | 0                  | 3                    | 3                   | 179                      | 324                         | -145                     |
| 2022-2023 | 0            | 0                | 0                      | 196            | 0                  | 8                    | 10                  | 214                      | 285                         | -71                      |
| 2023-2024 | 0            | 3                | -3                     | 219            | 1                  | 2                    | 5                   | 227                      | 287                         | -60                      |
| Average   | 0            | 2                | -2                     | 195            | 0                  | 3                    | 10                  | 209                      | 306                         | -97                      |