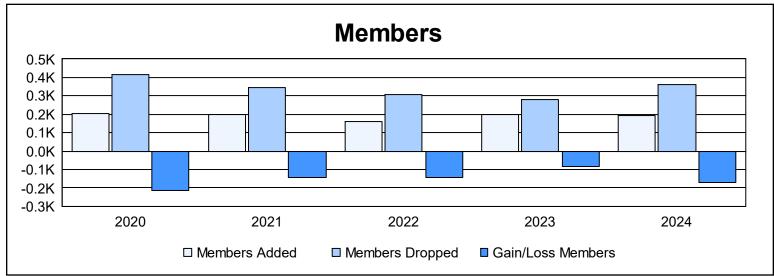

District 337 C

As of June 2024 Cumulative

| Year      | New<br>Clubs | Dropped<br>Clubs | Gain/<br>Loss<br>Clubs | New<br>Members | Charter<br>Members | Reinstate<br>Members | Transfer<br>Members | Total<br>Member<br>Added | Total<br>Members<br>Dropped | Gain/<br>Loss<br>Members |
|-----------|--------------|------------------|------------------------|----------------|--------------------|----------------------|---------------------|--------------------------|-----------------------------|--------------------------|
| 2019-2020 | 1            | 4                | -3                     | 170            | 21                 | 10                   | 3                   | 204                      | 416                         | -212                     |
| 2020-2021 | 0            | 2                | -2                     | 184            | 2                  | 5                    | 7                   | 198                      | 344                         | -146                     |
| 2021-2022 | 0            | 0                | 0                      | 147            | 1                  | 12                   | 3                   | 163                      | 308                         | -145                     |
| 2022-2023 | 0            | 0                | 0                      | 189            | 1                  | 8                    | 1                   | 199                      | 281                         | -82                      |
| 2023-2024 | 0            | 2                | -2                     | 186            | 0                  | 3                    | 2                   | 191                      | 360                         | -169                     |
| Average   | 0            | 2                | -1                     | 175            | 5                  | 8                    | 3                   | 191                      | 342                         | -151                     |