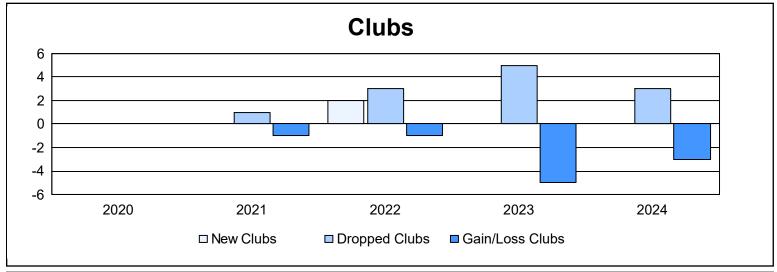

District 35 I As of June 2024 Cumulative

| Year      | New<br>Clubs | Dropped<br>Clubs | Gain/<br>Loss<br>Clubs | New<br>Members | Charter<br>Members | Reinstate<br>Members | Transfer<br>Members | Total<br>Member<br>Added | Total<br>Members<br>Dropped | Gain/<br>Loss<br>Members |
|-----------|--------------|------------------|------------------------|----------------|--------------------|----------------------|---------------------|--------------------------|-----------------------------|--------------------------|
| 2019-2020 | 0            | 0                | 0                      | 163            | 11                 | 19                   | 28                  | 221                      | 249                         | -28                      |
| 2020-2021 | 0            | 1                | -1                     | 134            | 2                  | 8                    | 17                  | 161                      | 254                         | -93                      |
| 2021-2022 | 2            | 3                | -1                     | 183            | 60                 | 17                   | 19                  | 279                      | 251                         | 28                       |
| 2022-2023 | 0            | 5                | -5                     | 140            | 0                  | 26                   | 27                  | 193                      | 304                         | -111                     |
| 2023-2024 | 0            | 3                | -3                     | 149            | 0                  | 20                   | 13                  | 182                      | 213                         | -31                      |
| Average   | 0            | 2                | -2                     | 154            | 15                 | 18                   | 21                  | 207                      | 254                         | -47                      |