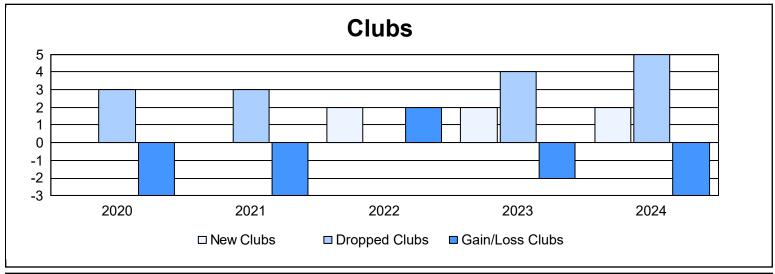

District 35 N As of June 2024 Cumulative

| Year      | New<br>Clubs | Dropped<br>Clubs | Gain/<br>Loss<br>Clubs | New<br>Members | Charter<br>Members | Reinstate<br>Members | Transfer<br>Members | Total<br>Member<br>Added | Total<br>Members<br>Dropped | Gain/<br>Loss<br>Members |
|-----------|--------------|------------------|------------------------|----------------|--------------------|----------------------|---------------------|--------------------------|-----------------------------|--------------------------|
| 2019-2020 | 0            | 3                | -3                     | 122            | 9                  | 17                   | 10                  | 158                      | 380                         | -222                     |
| 2020-2021 | 0            | 3                | -3                     | 268            | 5                  | 21                   | 15                  | 309                      | 238                         | 71                       |
| 2021-2022 | 2            | 0                | 2                      | 260            | 75                 | 22                   | 9                   | 366                      | 297                         | 69                       |
| 2022-2023 | 2            | 4                | -2                     | 186            | 51                 | 18                   | 18                  | 273                      | 403                         | -130                     |
| 2023-2024 | 2            | 5                | -3                     | 171            | 108                | 17                   | 73                  | 369                      | 443                         | -74                      |
| Average   | 1            | 3                | -2                     | 201            | 50                 | 19                   | 25                  | 295                      | 352                         | -57                      |