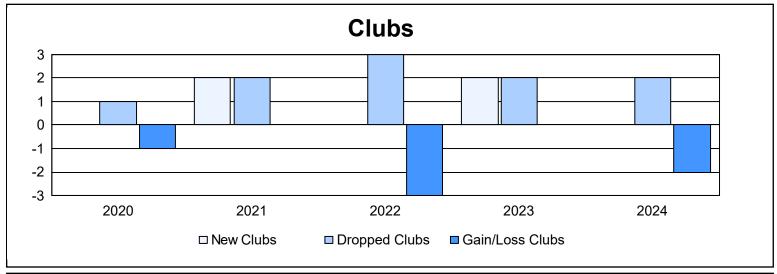

District 35 O As of June 2024 Cumulative

| Year      | New<br>Clubs | Dropped<br>Clubs | Gain/<br>Loss<br>Clubs | New<br>Members | Charter<br>Members | Reinstate<br>Members | Transfer<br>Members | Total<br>Member<br>Added | Total<br>Members<br>Dropped | Gain/<br>Loss<br>Members |
|-----------|--------------|------------------|------------------------|----------------|--------------------|----------------------|---------------------|--------------------------|-----------------------------|--------------------------|
| 2019-2020 | 0            | 1                | -1                     | 101            | 4                  | 66                   | 24                  | 195                      | 289                         | -94                      |
| 2020-2021 | 2            | 2                | 0                      | 210            | 75                 | 19                   | 20                  | 324                      | 279                         | 45                       |
| 2021-2022 | 0            | 3                | -3                     | 185            | 6                  | 20                   | 24                  | 235                      | 268                         | -33                      |
| 2022-2023 | 2            | 2                | 0                      | 199            | 58                 | 14                   | 12                  | 283                      | 284                         | -1                       |
| 2023-2024 | 0            | 2                | -2                     | 171            | 3                  | 18                   | 37                  | 229                      | 275                         | -46                      |
| Average   | 1            | 2                | -1                     | 173            | 29                 | 27                   | 23                  | 253                      | 279                         | -26                      |