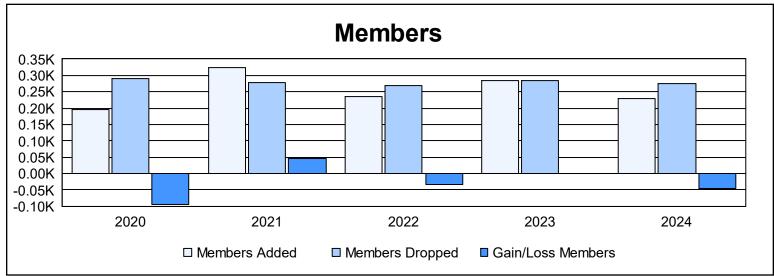

District 35 O As of June 2024 Cumulative

| Year      | New<br>Clubs | Dropped<br>Clubs | Gain/<br>Loss<br>Clubs | New<br>Members | Charter<br>Members | Reinstate<br>Members | Transfer<br>Members | Total<br>Member<br>Added | Total<br>Members<br>Dropped | Gain/<br>Loss<br>Members |
|-----------|--------------|------------------|------------------------|----------------|--------------------|----------------------|---------------------|--------------------------|-----------------------------|--------------------------|
| 2019-2020 | 0            | 1                | -1                     | 101            | 4                  | 66                   | 24                  | 195                      | 289                         | -94                      |
| 2020-2021 | 2            | 2                | 0                      | 210            | 75                 | 19                   | 20                  | 324                      | 279                         | 45                       |
| 2021-2022 | 0            | 3                | -3                     | 185            | 6                  | 20                   | 24                  | 235                      | 268                         | -33                      |
| 2022-2023 | 2            | 2                | 0                      | 199            | 58                 | 14                   | 12                  | 283                      | 284                         | -1                       |
| 2023-2024 | 0            | 2                | -2                     | 171            | 3                  | 18                   | 37                  | 229                      | 275                         | -46                      |
| Average   | 1            | 2                | -1                     | 173            | 29                 | 27                   | 23                  | 253                      | 279                         | -26                      |