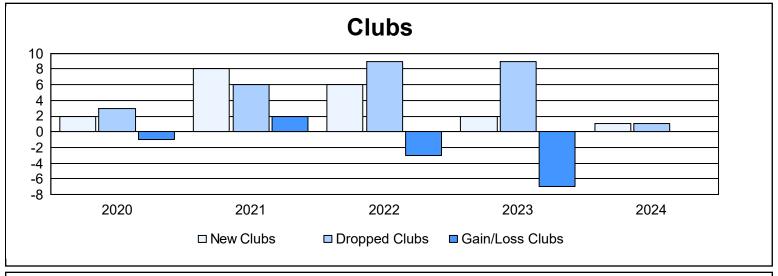

District 352 As of June 2024 Cumulative

| Year      | New<br>Clubs | Dropped<br>Clubs | Gain/<br>Loss<br>Clubs | New<br>Members | Charter<br>Members | Reinstate<br>Members | Transfer<br>Members | Total<br>Member<br>Added | Total<br>Members<br>Dropped | Gain/<br>Loss<br>Members |
|-----------|--------------|------------------|------------------------|----------------|--------------------|----------------------|---------------------|--------------------------|-----------------------------|--------------------------|
| 2019-2020 | 2            | 3                | -1                     | 131            | 77                 | 18                   | 14                  | 240                      | 399                         | -159                     |
| 2020-2021 | 8            | 6                | 2                      | 132            | 225                | 12                   | 8                   | 377                      | 376                         | 1                        |
| 2021-2022 | 6            | 9                | -3                     | 233            | 236                | 20                   | 12                  | 501                      | 582                         | -81                      |
| 2022-2023 | 2            | 9                | -7                     | 196            | 72                 | 40                   | 24                  | 332                      | 500                         | -168                     |
| 2023-2024 | 1            | 1                | 0                      | 130            | 63                 | 74                   | 29                  | 296                      | 467                         | -171                     |
| Average   | 4            | 6                | -2                     | 164            | 135                | 33                   | 17                  | 349                      | 465                         | -116                     |