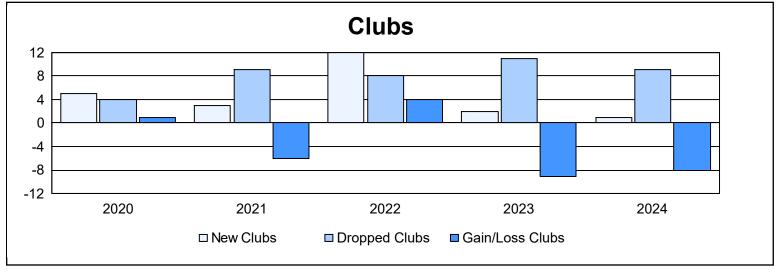

District 354 A As of June 2024 Cumulative

| Year      | New<br>Clubs | Dropped<br>Clubs | Gain/<br>Loss<br>Clubs | New<br>Members | Charter<br>Members | Reinstate<br>Members | Transfer<br>Members | Total<br>Member<br>Added | Total<br>Members<br>Dropped | Gain/<br>Loss<br>Members |
|-----------|--------------|------------------|------------------------|----------------|--------------------|----------------------|---------------------|--------------------------|-----------------------------|--------------------------|
| 2019-2020 | 5            | 4                | 1                      | 331            | 133                | 34                   | 24                  | 522                      | 651                         | -129                     |
| 2020-2021 | 3            | 9                | -6                     | 237            | 68                 | 11                   | 4                   | 320                      | 469                         | -149                     |
| 2021-2022 | 12           | 8                | 4                      | 255            | 306                | 4                    | 6                   | 571                      | 569                         | 2                        |
| 2022-2023 | 2            | 11               | -9                     | 388            | 105                | 11                   | 8                   | 512                      | 765                         | -253                     |
| 2023-2024 | 1            | 9                | -8                     | 361            | 32                 | 17                   | 6                   | 416                      | 528                         | -112                     |
| Average   | 5            | 8                | -4                     | 314            | 129                | 15                   | 10                  | 468                      | 596                         | -128                     |