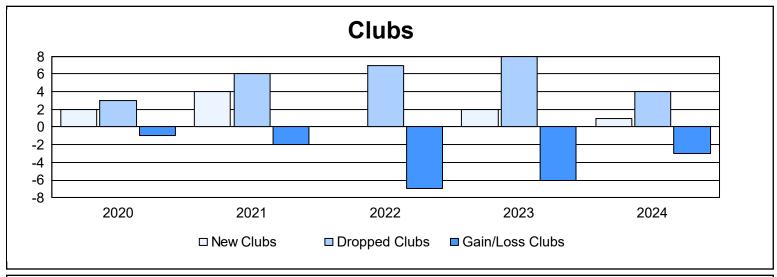

District 354 B As of June 2024 Cumulative

| Year      | New<br>Clubs | Dropped<br>Clubs | Gain/<br>Loss<br>Clubs | New<br>Members | Charter<br>Members | Reinstate<br>Members | Transfer<br>Members | Total<br>Member<br>Added | Total<br>Members<br>Dropped | Gain/<br>Loss<br>Members |
|-----------|--------------|------------------|------------------------|----------------|--------------------|----------------------|---------------------|--------------------------|-----------------------------|--------------------------|
| 2019-2020 | 2            | 3                | -1                     | 874            | 93                 | 29                   | 4                   | 1,000                    | 837                         | 163                      |
| 2020-2021 | 4            | 6                | -2                     | 524            | 114                | 34                   | 2                   | 674                      | 990                         | -316                     |
| 2021-2022 | 0            | 7                | -7                     | 567            | 2                  | 19                   | 9                   | 597                      | 837                         | -240                     |
| 2022-2023 | 2            | 8                | -6                     | 721            | 75                 | 26                   | 16                  | 838                      | 1,013                       | -175                     |
| 2023-2024 | 1            | 4                | -3                     | 746            | 24                 | 35                   | 10                  | 815                      | 761                         | 54                       |
| Average   | 2            | 6                | -4                     | 686            | 62                 | 29                   | 8                   | 785                      | 888                         | -103                     |