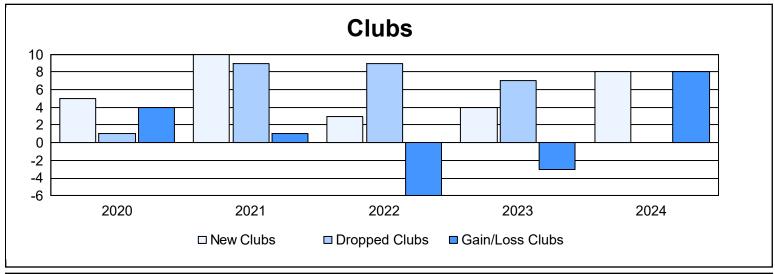

District 354 D

As of June 2024 Cumulative

| Year      | New<br>Clubs | Dropped<br>Clubs | Gain/<br>Loss<br>Clubs | New<br>Members | Charter<br>Members | Reinstate<br>Members | Transfer<br>Members | Total<br>Member<br>Added | Total<br>Members<br>Dropped | Gain/<br>Loss<br>Members |
|-----------|--------------|------------------|------------------------|----------------|--------------------|----------------------|---------------------|--------------------------|-----------------------------|--------------------------|
| 2019-2020 | 5            | 1                | 4                      | 722            | 132                | 59                   | 22                  | 935                      | 1,413                       | -478                     |
| 2020-2021 | 10           | 9                | 1                      | 847            | 269                | 25                   | 15                  | 1,156                    | 959                         | 197                      |
| 2021-2022 | 3            | 9                | -6                     | 746            | 100                | 35                   | 10                  | 891                      | 995                         | -104                     |
| 2022-2023 | 4            | 7                | -3                     | 799            | 185                | 17                   | 11                  | 1,012                    | 1,099                       | -87                      |
| 2023-2024 | 8            | 0                | 8                      | 838            | 235                | 54                   | 30                  | 1,157                    | 872                         | 285                      |
| Average   | 6            | 5                | 1                      | 790            | 184                | 38                   | 18                  | 1,030                    | 1,068                       | -37                      |