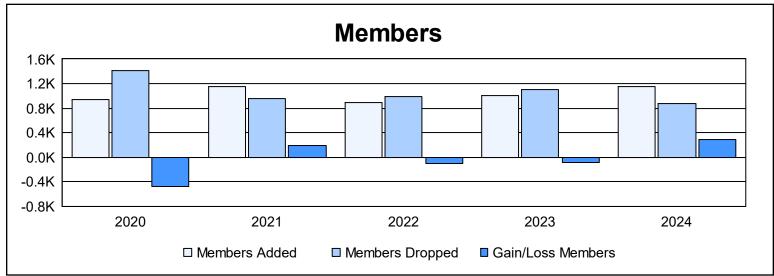

District 354 D

As of June 2024 Cumulative

| Year      | New<br>Clubs | Dropped<br>Clubs | Gain/<br>Loss<br>Clubs | New<br>Members | Charter<br>Members | Reinstate<br>Members | Transfer<br>Members | Total<br>Member<br>Added | Total<br>Members<br>Dropped | Gain/<br>Loss<br>Members |
|-----------|--------------|------------------|------------------------|----------------|--------------------|----------------------|---------------------|--------------------------|-----------------------------|--------------------------|
| 2019-2020 | 5            | 1                | 4                      | 722            | 132                | 59                   | 22                  | 935                      | 1,413                       | -478                     |
| 2020-2021 | 10           | 9                | 1                      | 847            | 269                | 25                   | 15                  | 1,156                    | 959                         | 197                      |
| 2021-2022 | 3            | 9                | -6                     | 746            | 100                | 35                   | 10                  | 891                      | 995                         | -104                     |
| 2022-2023 | 4            | 7                | -3                     | 799            | 185                | 17                   | 11                  | 1,012                    | 1,099                       | -87                      |
| 2023-2024 | 8            | 0                | 8                      | 838            | 235                | 54                   | 30                  | 1,157                    | 872                         | 285                      |
| Average   | 6            | 5                | 1                      | 790            | 184                | 38                   | 18                  | 1,030                    | 1,068                       | -37                      |