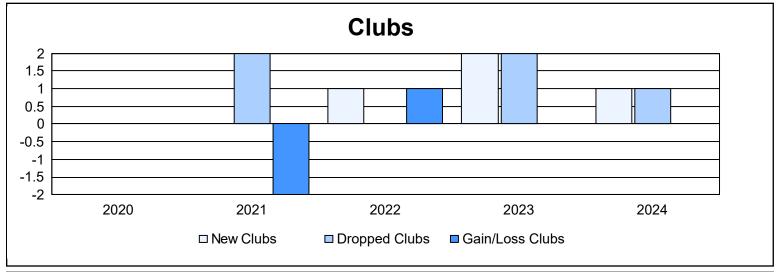

District 354 E As of June 2024 Cumulative

| Year      | New<br>Clubs | Dropped<br>Clubs | Gain/<br>Loss<br>Clubs | New<br>Members | Charter<br>Members | Reinstate<br>Members | Transfer<br>Members | Total<br>Member<br>Added | Total<br>Members<br>Dropped | Gain/<br>Loss<br>Members |
|-----------|--------------|------------------|------------------------|----------------|--------------------|----------------------|---------------------|--------------------------|-----------------------------|--------------------------|
| 2019-2020 | 0            | 0                | 0                      | 485            | 4                  | 20                   | 9                   | 518                      | 634                         | -116                     |
| 2020-2021 | 0            | 2                | -2                     | 330            | 1                  | 14                   | 2                   | 347                      | 610                         | -263                     |
| 2021-2022 | 1            | 0                | 1                      | 302            | 26                 | 20                   | 1                   | 349                      | 421                         | -72                      |
| 2022-2023 | 2            | 2                | 0                      | 404            | 48                 | 11                   | 4                   | 467                      | 599                         | -132                     |
| 2023-2024 | 1            | 1                | 0                      | 407            | 35                 | 21                   | 7                   | 470                      | 486                         | -16                      |
| Average   | 1            | 1                | 0                      | 386            | 23                 | 17                   | 5                   | 430                      | 550                         | -120                     |