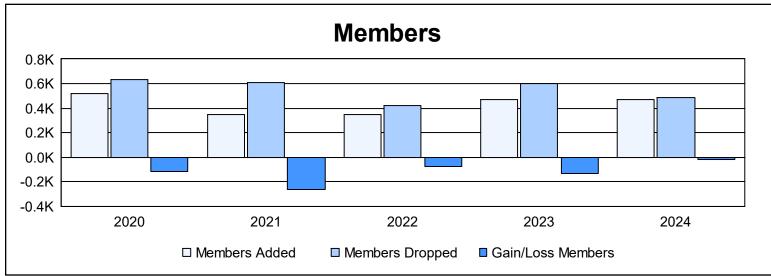

District 354 E As of June 2024 Cumulative

| Year      | New<br>Clubs | Dropped<br>Clubs | Gain/<br>Loss<br>Clubs | New<br>Members | Charter<br>Members | Reinstate<br>Members | Transfer<br>Members | Total<br>Member<br>Added | Total<br>Members<br>Dropped | Gain/<br>Loss<br>Members |
|-----------|--------------|------------------|------------------------|----------------|--------------------|----------------------|---------------------|--------------------------|-----------------------------|--------------------------|
| 2019-2020 | 0            | 0                | 0                      | 485            | 4                  | 20                   | 9                   | 518                      | 634                         | -116                     |
| 2020-2021 | 0            | 2                | -2                     | 330            | 1                  | 14                   | 2                   | 347                      | 610                         | -263                     |
| 2021-2022 | 1            | 0                | 1                      | 302            | 26                 | 20                   | 1                   | 349                      | 421                         | -72                      |
| 2022-2023 | 2            | 2                | 0                      | 404            | 48                 | 11                   | 4                   | 467                      | 599                         | -132                     |
| 2023-2024 | 1            | 1                | 0                      | 407            | 35                 | 21                   | 7                   | 470                      | 486                         | -16                      |
| Average   | 1            | 1                | 0                      | 386            | 23                 | 17                   | 5                   | 430                      | 550                         | -120                     |