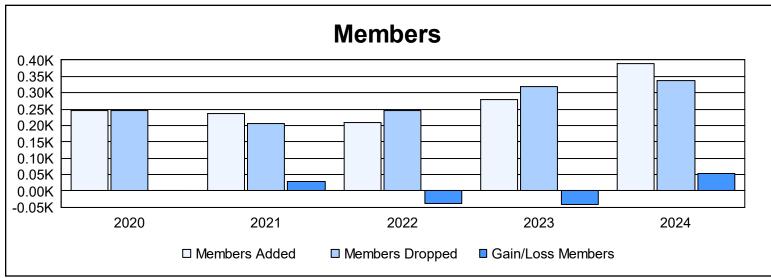

District 354 G

As of June 2024 Cumulative

| Year      | New<br>Clubs | Dropped<br>Clubs | Gain/<br>Loss<br>Clubs | New<br>Members | Charter<br>Members | Reinstate<br>Members | Transfer<br>Members | Total<br>Member<br>Added | Total<br>Members<br>Dropped | Gain/<br>Loss<br>Members |
|-----------|--------------|------------------|------------------------|----------------|--------------------|----------------------|---------------------|--------------------------|-----------------------------|--------------------------|
| 2019-2020 | 0            | 1                | -1                     | 233            | 3                  | 10                   | 1                   | 247                      | 245                         | 2                        |
| 2020-2021 | 1            | 0                | 1                      | 193            | 36                 | 6                    | 0                   | 235                      | 205                         | 30                       |
| 2021-2022 | 0            | 0                | 0                      | 198            | 2                  | 8                    | 0                   | 208                      | 246                         | -38                      |
| 2022-2023 | 1            | 0                | 1                      | 211            | 53                 | 14                   | 1                   | 279                      | 319                         | -40                      |
| 2023-2024 | 3            | 0                | 3                      | 262            | 105                | 20                   | 1                   | 388                      | 336                         | 52                       |
| Average   | 1            | 0                | 1                      | 219            | 40                 | 12                   | 1                   | 271                      | 270                         | 1                        |