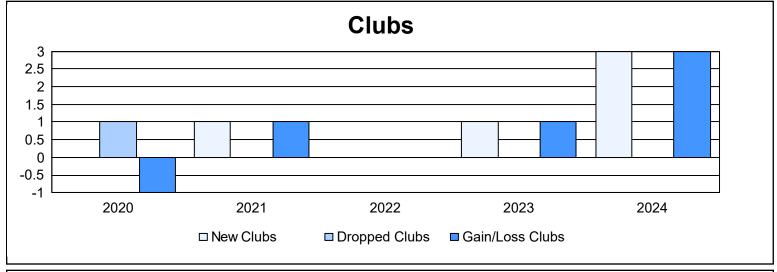

District 354 G

As of June 2024 Cumulative

| Year      | New<br>Clubs | Dropped<br>Clubs | Gain/<br>Loss<br>Clubs | New<br>Members | Charter<br>Members | Reinstate<br>Members | Transfer<br>Members | Total<br>Member<br>Added | Total<br>Members<br>Dropped | Gain/<br>Loss<br>Members |
|-----------|--------------|------------------|------------------------|----------------|--------------------|----------------------|---------------------|--------------------------|-----------------------------|--------------------------|
| 2019-2020 | 0            | 1                | -1                     | 233            | 3                  | 10                   | 1                   | 247                      | 245                         | 2                        |
| 2020-2021 | 1            | 0                | 1                      | 193            | 36                 | 6                    | 0                   | 235                      | 205                         | 30                       |
| 2021-2022 | 0            | 0                | 0                      | 198            | 2                  | 8                    | 0                   | 208                      | 246                         | -38                      |
| 2022-2023 | 1            | 0                | 1                      | 211            | 53                 | 14                   | 1                   | 279                      | 319                         | -40                      |
| 2023-2024 | 3            | 0                | 3                      | 262            | 105                | 20                   | 1                   | 388                      | 336                         | 52                       |
| Average   | 1            | 0                | 1                      | 219            | 40                 | 12                   | 1                   | 271                      | 270                         | 1                        |