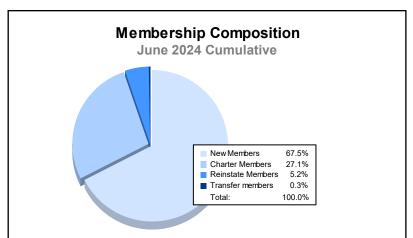

District 354 G

As of June 2024 Cumulative

| Year      | New<br>Clubs | Dropped<br>Clubs | Gain/<br>Loss<br>Clubs | New<br>Members | Charter<br>Members | Reinstate<br>Members | Transfer<br>Members | Total<br>Member<br>Added | Total<br>Members<br>Dropped | Gain/<br>Loss<br>Members |
|-----------|--------------|------------------|------------------------|----------------|--------------------|----------------------|---------------------|--------------------------|-----------------------------|--------------------------|
| 2019-2020 | 0            | 1                | -1                     | 233            | 3                  | 10                   | 1                   | 247                      | 245                         | 2                        |
| 2020-2021 | 1            | 0                | 1                      | 193            | 36                 | 6                    | 0                   | 235                      | 205                         | 30                       |
| 2021-2022 | 0            | 0                | 0                      | 198            | 2                  | 8                    | 0                   | 208                      | 246                         | -38                      |
| 2022-2023 | 1            | 0                | 1                      | 211            | 53                 | 14                   | 1                   | 279                      | 319                         | -40                      |
| 2023-2024 | 3            | 0                | 3                      | 262            | 105                | 20                   | 1                   | 388                      | 336                         | 52                       |
| Average   | 1            | 0                | 1                      | 219            | 40                 | 12                   | 1                   | 271                      | 270                         | 1                        |