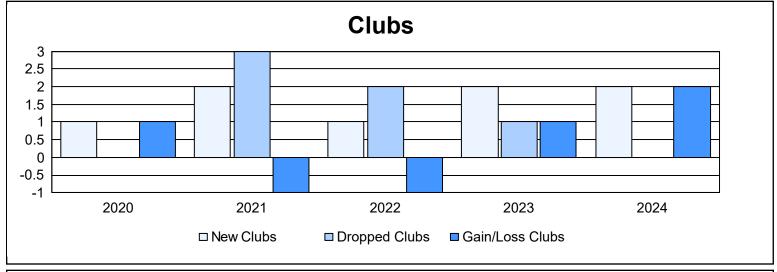

District 354 H As of June 2024 Cumulative

| Year      | New<br>Clubs | Dropped<br>Clubs | Gain/<br>Loss<br>Clubs | New<br>Members | Charter<br>Members | Reinstate<br>Members | Transfer<br>Members | Total<br>Member<br>Added | Total<br>Members<br>Dropped | Gain/<br>Loss<br>Members |
|-----------|--------------|------------------|------------------------|----------------|--------------------|----------------------|---------------------|--------------------------|-----------------------------|--------------------------|
| 2019-2020 | 1            | 0                | 1                      | 266            | 56                 | 40                   | 2                   | 364                      | 338                         | 26                       |
| 2020-2021 | 2            | 3                | -1                     | 167            | 62                 | 10                   | 2                   | 241                      | 275                         | -34                      |
| 2021-2022 | 1            | 2                | -1                     | 227            | 29                 | 18                   | 4                   | 278                      | 271                         | 7                        |
| 2022-2023 | 2            | 1                | 1                      | 221            | 50                 | 16                   | 2                   | 289                      | 251                         | 38                       |
| 2023-2024 | 2            | 0                | 2                      | 250            | 57                 | 22                   | 2                   | 331                      | 287                         | 44                       |
| Average   | 2            | 1                | 0                      | 226            | 51                 | 21                   | 2                   | 301                      | 284                         | 16                       |