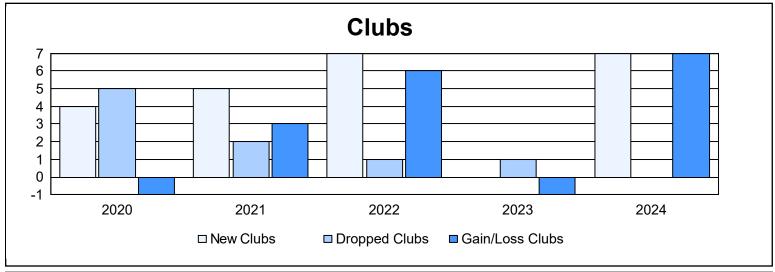

| Year      | New<br>Clubs | Dropped<br>Clubs | Gain/<br>Loss<br>Clubs | New<br>Members | Charter<br>Members | Reinstate<br>Members | Transfer<br>Members | Total<br>Member<br>Added | Total<br>Members<br>Dropped | Gain/<br>Loss<br>Members |
|-----------|--------------|------------------|------------------------|----------------|--------------------|----------------------|---------------------|--------------------------|-----------------------------|--------------------------|
| 2019-2020 | 4            | 5                | -1                     | 1,002          | 163                | 24                   | 35                  | 1,224                    | 1,431                       | -207                     |
| 2020-2021 | 5            | 2                | 3                      | 833            | 186                | 57                   | 20                  | 1,096                    | 1,519                       | -423                     |
| 2021-2022 | 7            | 1                | 6                      | 1,038          | 225                | 24                   | 15                  | 1,302                    | 1,335                       | -33                      |
| 2022-2023 | 0            | 1                | -1                     | 1,146          | 8                  | 21                   | 32                  | 1,207                    | 1,486                       | -279                     |
| 2023-2024 | 7            | 0                | 7                      | 1,157          | 255                | 34                   | 30                  | 1,476                    | 1,391                       | 85                       |
| Average   | 5            | 2                | 3                      | 1,035          | 167                | 32                   | 26                  | 1,261                    | 1,432                       | -171                     |