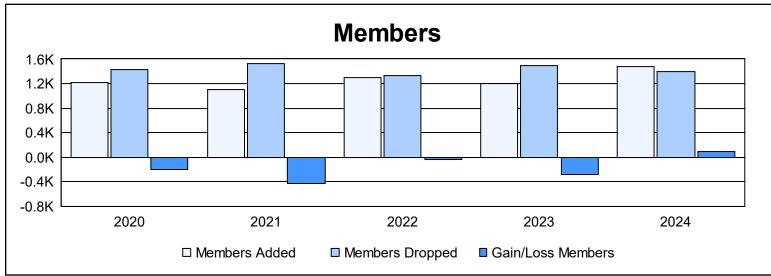

| Year      | New<br>Clubs | Dropped<br>Clubs | Gain/<br>Loss<br>Clubs | New<br>Members | Charter<br>Members | Reinstate<br>Members | Transfer<br>Members | Total<br>Member<br>Added | Total<br>Members<br>Dropped | Gain/<br>Loss<br>Members |
|-----------|--------------|------------------|------------------------|----------------|--------------------|----------------------|---------------------|--------------------------|-----------------------------|--------------------------|
| 2019-2020 | 4            | 5                | -1                     | 1,002          | 163                | 24                   | 35                  | 1,224                    | 1,431                       | -207                     |
| 2020-2021 | 5            | 2                | 3                      | 833            | 186                | 57                   | 20                  | 1,096                    | 1,519                       | -423                     |
| 2021-2022 | 7            | 1                | 6                      | 1,038          | 225                | 24                   | 15                  | 1,302                    | 1,335                       | -33                      |
| 2022-2023 | 0            | 1                | -1                     | 1,146          | 8                  | 21                   | 32                  | 1,207                    | 1,486                       | -279                     |
| 2023-2024 | 7            | 0                | 7                      | 1,157          | 255                | 34                   | 30                  | 1,476                    | 1,391                       | 85                       |
| Average   | 5            | 2                | 3                      | 1,035          | 167                | 32                   | 26                  | 1,261                    | 1,432                       | -171                     |