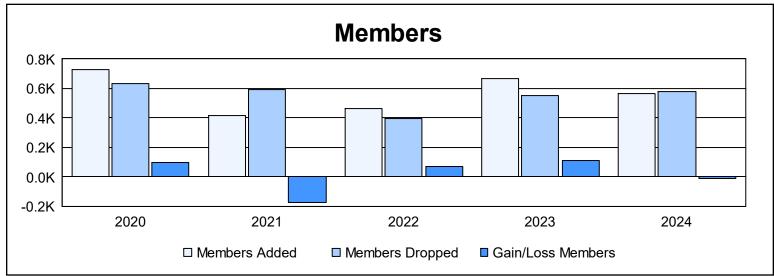

District 355 B1 As of June 2024 Cumulative

| Year      | New<br>Clubs | Dropped<br>Clubs | Gain/<br>Loss<br>Clubs | New<br>Members | Charter<br>Members | Reinstate<br>Members | Transfer<br>Members | Total<br>Member<br>Added | Total<br>Members<br>Dropped | Gain/<br>Loss<br>Members |
|-----------|--------------|------------------|------------------------|----------------|--------------------|----------------------|---------------------|--------------------------|-----------------------------|--------------------------|
| 2019-2020 | 2            | 1                | 1                      | 633            | 68                 | 20                   | 10                  | 731                      | 632                         | 99                       |
| 2020-2021 | 0            | 1                | -1                     | 394            | 2                  | 19                   | 1                   | 416                      | 593                         | -177                     |
| 2021-2022 | 1            | 0                | 1                      | 408            | 37                 | 14                   | 5                   | 464                      | 394                         | 70                       |
| 2022-2023 | 2            | 0                | 2                      | 538            | 84                 | 39                   | 5                   | 666                      | 555                         | 111                      |
| 2023-2024 | 1            | 0                | 1                      | 483            | 28                 | 48                   | 8                   | 567                      | 580                         | -13                      |
| Average   | 1            | 0                | 1                      | 491            | 44                 | 28                   | 6                   | 569                      | 551                         | 18                       |