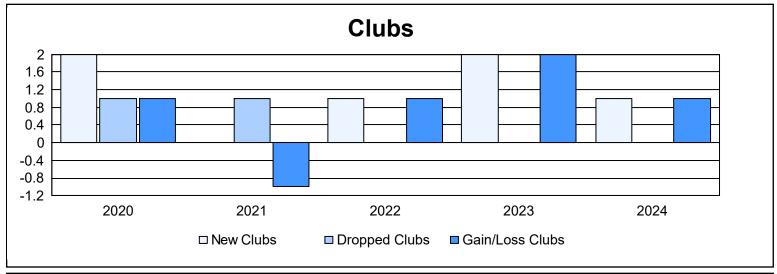

District 355 B1 As of June 2024 Cumulative

| Year      | New<br>Clubs | Dropped<br>Clubs | Gain/<br>Loss<br>Clubs | New<br>Members | Charter<br>Members | Reinstate<br>Members | Transfer<br>Members | Total<br>Member<br>Added | Total<br>Members<br>Dropped | Gain/<br>Loss<br>Members |
|-----------|--------------|------------------|------------------------|----------------|--------------------|----------------------|---------------------|--------------------------|-----------------------------|--------------------------|
| 2019-2020 | 2            | 1                | 1                      | 633            | 68                 | 20                   | 10                  | 731                      | 632                         | 99                       |
| 2020-2021 | 0            | 1                | -1                     | 394            | 2                  | 19                   | 1                   | 416                      | 593                         | -177                     |
| 2021-2022 | 1            | 0                | 1                      | 408            | 37                 | 14                   | 5                   | 464                      | 394                         | 70                       |
| 2022-2023 | 2            | 0                | 2                      | 538            | 84                 | 39                   | 5                   | 666                      | 555                         | 111                      |
| 2023-2024 | 1            | 0                | 1                      | 483            | 28                 | 48                   | 8                   | 567                      | 580                         | -13                      |
| Average   | 1            | 0                | 1                      | 491            | 44                 | 28                   | 6                   | 569                      | 551                         | 18                       |