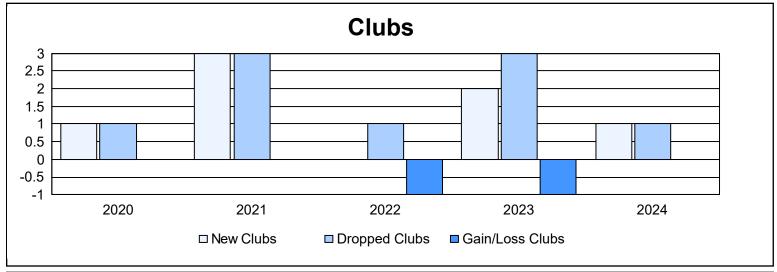

District 355 D As of June 2024 Cumulative

| Year      | New<br>Clubs | Dropped<br>Clubs | Gain/<br>Loss<br>Clubs | New<br>Members | Charter<br>Members | Reinstate<br>Members | Transfer<br>Members | Total<br>Member<br>Added | Total<br>Members<br>Dropped | Gain/<br>Loss<br>Members |
|-----------|--------------|------------------|------------------------|----------------|--------------------|----------------------|---------------------|--------------------------|-----------------------------|--------------------------|
| 2019-2020 | 1            | 1                | 0                      | 441            | 32                 | 28                   | 7                   | 508                      | 1,453                       | -945                     |
| 2020-2021 | 3            | 3                | 0                      | 587            | 115                | 14                   | 7                   | 723                      | 600                         | 123                      |
| 2021-2022 | 0            | 1                | -1                     | 473            | 7                  | 11                   | 22                  | 513                      | 714                         | -201                     |
| 2022-2023 | 2            | 3                | -1                     | 566            | 61                 | 19                   | 16                  | 662                      | 669                         | -7                       |
| 2023-2024 | 1            | 1                | 0                      | 474            | 32                 | 14                   | 6                   | 526                      | 760                         | -234                     |
| Average   | 1            | 2                | 0                      | 508            | 49                 | 17                   | 12                  | 586                      | 839                         | -253                     |